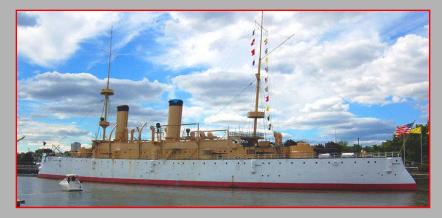

First West Coast steel shipyard
- 1890s Ships for Spanish American War
- 1905 Bethlehem Steel
- 1915-18 WWI
- 1936-45 WWII
- Oldest W. Coast yard still operating.





#### Highlights

- One of nation's leading shipyards
- Oldest continuously operating ship repair yard in US
- Played significant role in WWI & WW2
- Technological pioneer in late 19<sup>th</sup> century
- Embodies major trends in American Steel shipbuilding from 1884–1945
- National level of significance

## San Francisco 1878



Library of Congress, Geography and Map Division

#### 1884 - New Shipyard Opens



## Pier 70 1880s



Bancroft Library

# **Building 113/114**



















## San Francisco 1892



Bancroft Library

## UIW 1892





# Building 104









## Shipbuilding 1880s





# Ships



U.S.S. Oregon



U.S.S. Olympia



U.S.S. Grampus



U.S.S. Pike



#### 1900-1914

- 1902 UIW acquired by United Shipbuilding Co.
- 1905 Bethlehem Steel under Charles Schwab purchases UIW
- Began improvements
- 1911 Bethlehem acquires Risdon Iron Works



#### Charles Schwab

- Began as stake driver for Andrew Carnegie.
- Became president of Carnegie's steelworks in 1897.
- In 1901, helped negotiate sale of Carnegie Steel
- became the first president of the US Steel Corporation
- 1903 left USSC to run the Bethlehem Steel Corporation
- became the largest independent steel producer in the world.





# Building 21









#### 1902 – General Plan





#### Architecture 1900–1918

- Electricity influences layout allowed expansion
- Reinforced concrete introduced
- Prominent architect-designed buildings