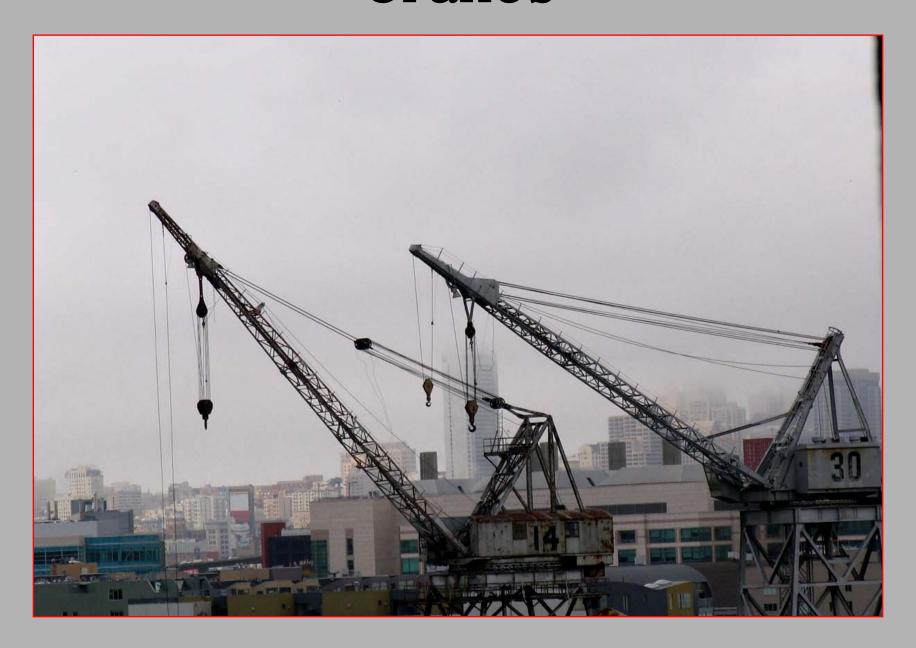

8

- Electricity influences layout allowed expansion
- Reinforced concrete introduced
- Prominent architect-designed buildings
  - Beaux Arts styling, corporate image
- Utilitarian buildings stylistically varied



# Building 102-Powerhouse-





#### Charles Peter Weeks





## Building 109









#### World War I



#### World War I



# Building 101













#### Frederick Herman Meyer







## Building 111













## **Building 115/116**









#### AEG Turbine Factory, 1910



#### Pier 70 World War II











## Building 12











#### Shipbuilding WWII





## Building 16 Furnace







## Building 6





## Building 105









#### Worker Amenities











#### Structures & Objects













#### Waterfront











## Dry Docks











## Cranes



#### Drafts & Review

- Port of SF
- Community Groups
- Developers
- SF Planning Dept.
- SHPO



#### Controversies

- Minor WW2 buildings (in, mostly)
- Slips (out, except#4)
- Paving and rails (out)
- Irish Hill (in)
- Boundaries –
   include or exclude
   water features?
   (include)



Figure 18. Boundary Map for the Union Iron Works Historic District, see Section 10 for Boundary Description and Justification. Background image Google Maps, 2008.

#### Approved!

- April 17, 2014
- **2**006-2014!
- 176 pages + photos
- 44 contributing resources
- 10 non-contributing
- Informed master plan & design guidelines
- Basis for tax credits

STATE OF CALIFORNIA - THE NATURAL RESOURCES AGENCY

EDMUND G. BROWN, IR., Governor

#### OFFICE OF HISTORIC PRESERVATION DEPARTMENT OF PARKS AND RECREATIO