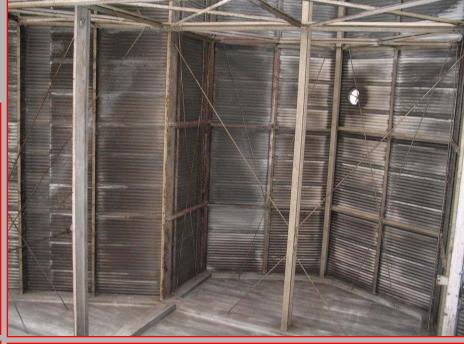

#### Architecture 1900–1918

- Electricity influences layout allowed expansion
- Reinforced concrete introduced
- Prominent architect-designed buildings
  - Beaux Arts styling, corporate image
- Utilitarian buildings stylistically varied

#### Shipbuilding WWII