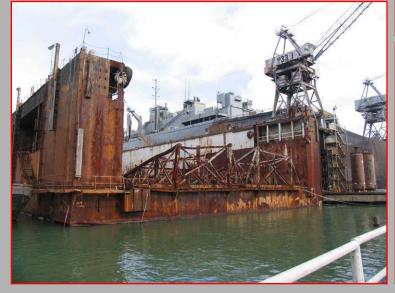

itecture 1900–1918

- Electricity influences layout allowed expansion
- Reinforced concrete introduced
- Prominent architect-designed buildings
  - Beaux Arts styling, corporate image
- Utilitarian buildings stylistically varied



# Building 102-Powerhouse-





#### Charles Peter Weeks





## Building 109









#### World War I



#### World War I



# Building 101













#### Frederick Herman Meyer







## Building 111













## **Building 115/116**









#### AEG Turbine Factory, 1910



#### Pier 70 World War II











## Building 12











#### Shipbuilding WWII





## Building 16 Furnace







## Building 6





## Building 105









#### Worker Amenities











#### Structures & Objects













#### Waterfront











## Dry Docks











## Cranes



#### Drafts & Review

- Port of SF
- Community Groups
- Developers
- SF Planning Dept.
- SHPO



#### Controversies

- Minor WW2 buildings (in, mostly)
- Slips (out, except#4)
- Paving and rails (out)
- Irish Hill (in)
- Boundaries –
   include or exclude
   water features?
   (include)



Figure 18. Boundary Map for the Union Iron Works Historic District, see Section 10 for Boundary Description and Justification. Background image Google Maps, 2008.

#### Approved!

- April 17, 2014
- **2**006-2014!
- 176 pages + photos
- 44 contributing resources
- 10 non-contributing
- Informed master plan & design guidelines
- Basis for tax credits

STATE OF CALIFORNIA - THE NATURAL RESOURCES AGENCY

EDMUND G. BROWN, IR., Governor

#### OFFICE OF HISTORIC PRESERVATION DEPARTMENT OF PA