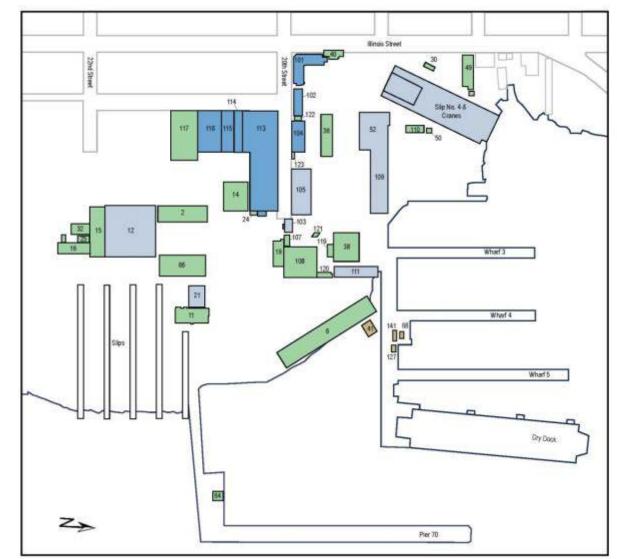

#### Pier 70 Resources

|          |                                             | _        |                   |                                         |                                         |                                         |                   |                  | Z001 Central | Southern.                              | Port Historic Resources Data base          | SF Resource |       | t of SF     |
|----------|---------------------------------------------|----------|-------------------|-----------------------------------------|-----------------------------------------|-----------------------------------------|-------------------|------------------|--------------|----------------------------------------|--------------------------------------------|-------------|-------|-------------|
| Number   | Name/Function Add                           |          | te Buik           | Association                             | Architect/Engineer                      | Construction Type                       | Overall Condition | Carey & Co Ratin |              | Waterfront                             | (ARG 1996)                                 | Category    |       | id Eval     |
| 2        | Watehouse                                   |          | 941/44            | WW11                                    |                                         | concrete                                | fair              | <u>C</u>         | 3D           | 3D                                     | Potential district contributor             | A           |       | N/R         |
| 6        | Light Watehouse                             |          | 1941              | WW11                                    |                                         | steel frame                             | fair              | C                | 3D           | 3D                                     | Potential district contributor             | A           |       | RED         |
| 11       | The Noonan Building (Tool Room and Off      |          | 1941              | WWII                                    |                                         | wood frame                              | fair to good      | C                | 3D           | 3D                                     | Potential district contributor             | A           |       | REEN        |
| 12       | Plate Shop No. 2                            |          | 1941              | WW11                                    |                                         | steel frame/wood floot                  | fair              | S                | 3D           | 3D                                     | Potential district contributor             | A           |       | REEN        |
| 14       | Heavy Warehouse                             |          | 1941              | WW11                                    |                                         | steel frame                             | fair              | C                | 3D           | 3D                                     | Potential district contributor             | A           |       | N/R         |
| 15       | Layout Yard                                 |          | 1941              | WWII                                    |                                         | steel frame                             | fair              | C                | 3D           |                                        | Potential district contributor             | A           | GP    | REEN        |
| 16       | Stress Relieving Building                   |          | 1941              | WWII                                    |                                         | steel frame                             | fair              | C                | 3D           |                                        | Potential district contributor             | A           | N     | N/R         |
| 19       | Catage No. 1                                |          | 1941              | WW11                                    |                                         | s teel/conc tete                        | fair              | C                | 3D           | 3D                                     | Potential district contributor             | A           | GF    | REEN        |
| 21       | Electric Shop/Substation No. 5              |          | 1900              | Risdonlton                              |                                         | steel                                   | fair to poor      | S                | 3B           | 3D                                     | Potential district contributor             | A           |       | REEN        |
| 24       | Washtoom and Locket Room                    |          | 1941              | WW11                                    |                                         | concrete                                |                   | C                |              |                                        |                                            |             | , N   | N/R         |
| 25       | Washroom and Locket Room                    |          | 1941              | wwn                                     |                                         | steel frame                             | fair              | Č                | 3D           |                                        | Potential district contributor             | A           |       | N/R         |
| 29       | Washtoom and Locket Room (Demolished)       |          | 1941              | wwn                                     |                                         | steel                                   | Demolished        | NC NC            | 4D5          |                                        | POTE III III III III III III III III III I | Ä           |       | N/R         |
| 30       |                                             |          | 1941              | WWII                                    |                                         |                                         |                   | C                | 4D5          |                                        | D I I                                      |             |       | N/R         |
| 32       | Template Watehouse                          |          | 1941              | wwn<br>wwn                              |                                         | steel/wood frame                        | fair<br>fair      |                  | 4L0<br>3D    |                                        | Potential district contributor             | A           | N     | N/R         |
|          | Template Watehouse                          |          |                   |                                         |                                         | steel frame                             |                   |                  |              |                                        | Potential district contributor             | A           |       |             |
| 36       | Welding Shop                                |          | 1941              | WW11                                    |                                         | steel frame                             | good              | C                | 3D           | 3D                                     |                                            | A           |       | REEN        |
| 38       | Boiler Shop                                 |          | 915/41            | Bethlehem Steel                         |                                         | concte te                               | poot              | C                | 3D           | 3D                                     | Potential district contributor             | A           | GREEN |             |
| 40       | Bethlehem Steel Employment Office           |          | 1941              | WW11                                    |                                         | concrete                                | poot              | C                | 3D           | 3D                                     | Potential district contributor             | A           |       | N/R         |
| 41       | Fite Station                                |          | 1941              | WW11                                    |                                         | steel                                   | poot              | NC               |              |                                        |                                            |             | N     | N/R         |
| 48       | Boiler - (Demolished)                       |          | . 1940            | WW11                                    |                                         |                                         | Demolished        | NC               |              |                                        | Potential district contributor             | N/A         | N     | N/R         |
| 49       | Calvanizing Shop                            |          | . 1940            | WWII                                    |                                         | steel frame                             | fair              | C                | 4D5          | <u>.</u>                               | Potential district contributor             | A           | GF    | REEN        |
| !:<br>50 | Demolished                                  |          |                   | *************************************** | *                                       | steel frame                             | demolished        | NC               | 3D           | ······································ |                                            | A           |       | N/R         |
| 58       | Pier 68 Substation #4                       |          | 1943              | wwii                                    | •                                       | steel/concrete                          | fair to good      | C                |              |                                        |                                            | N/A         |       | N/R         |
| 64       | Substation #6                               |          | 1945              | WWII                                    |                                         | steel frame                             | u urgutu          | i c              | 4D5-7        |                                        |                                            | A A         |       | N/R         |
|          |                                             |          |                   | wwn<br>wwn                              | ·                                       |                                         |                   |                  |              |                                        | D                                          |             |       |             |
| 66<br>68 | Bethlehem Welding Platform                  |          | . 1945<br>st 1945 | wwn                                     |                                         | steel frame                             | fair to poor      | C<br>NC          | 4D5          |                                        | Potential district contributor             | A<br>N/A    | N     | N/R<br>REEN |
|          | Pier 68 Substation #7/Dry Dock office       |          |                   |                                         |                                         | brick                                   | good              |                  |              |                                        |                                            |             |       |             |
| 101      | Bethlehem Steel Administration Build 548    |          | 1917              | Bethlehem Steel                         |                                         | concrete                                | fair              | VS               | 3B           | 3B                                     | Potential indi. & dist. contributor        | A           |       | LLOW        |
| 102      |                                             | 20thSt.  | 1912              | Bethlehem Steel                         | Charles P. Weeks                        | concrete                                | good              | VS               | 3B           | 3B                                     | Potential indi. & dist. contributor        | A           |       | REEN        |
| 103      | Steam Powerhouse No. 2                      |          | 1937              | Bethlehem Steel                         |                                         | brick/steel                             | good              | S                | 3D           | 3D                                     | Potential distric t contributor            | A           |       | REEN        |
| 104      |                                             | 20th St. | 1896              | Union Iton Wor                          | k Percy & Hamilton                      | brick masonty                           | poot              | VS               | 3B           | 3B                                     | Potential indi. & dist. contributor        | A           | N     | N/R         |
| 105      | Forge Shop                                  | c.1      | 390/1937          | Bethlehem Steel                         |                                         | steel frame                             | good              | S                | 3D           | 3D                                     | Potential indi. & dist. contributor        | A           | GREEN | N/YELLO     |
| 107      | Union Iton Works West Lumber Shed           |          | 1937              | WW11                                    |                                         | steel frame                             |                   | NC               | 4D5          |                                        | Potential district contributor             | A           | GF    | REEN        |
| 108      | Planing Mill and Joinery Shop               |          | 911/13            | Bethlehem Steel                         |                                         | steel/wood?                             | fair to good      | С                | 3D           | 3D                                     | Potential district contributor             | A           |       | REEN        |
| 109      | Plate Shop No. 1                            |          | 912/36            | Bethlehem Steel                         |                                         | steel/wood!                             | fair              | Š                | 3D           | 3D                                     | Potential district contributor             | Ä           |       | REEN        |
| 110      | Yard Washroom/Locker Room                   |          | 1936              | Bethlehem Steel                         |                                         | brick/steel                             |                   | Č                | 3D           | 3D                                     | Potential district contributor             | Ä           |       | N/R         |
| 111      |                                             |          |                   |                                         |                                         |                                         | ·· .              | S                |              |                                        |                                            |             |       |             |
|          | Main Office, Wate house and Substation No   |          | 1917              | Bethlehem Steel                         |                                         | brick masonry                           | fair              | vs               | 3D           | 3D                                     | Potential district contributor             | A           |       | /R - !      |
| 113      | Machine Shop No. 1                          |          | 96/1914           |                                         | k Dr. D. E. Melliss                     | brick masonry                           | fair to poor      |                  | 3B           | 3B                                     | Potential indi. & dist. contributor        | A           |       | /R - !      |
| 114      | Machine Shop Stotage                        |          | 95/1914           |                                         | k: Dr. D. E. Melliss                    | brick masonry                           | fair to poor      | VS               | 3B           | 3B                                     | Potential indi. & dist. contributor        | A           |       | /R - !      |
| 115      | Concrete Watehouse                          |          | 1917              | Bethlehem Steel                         |                                         | concte te                               | fair to good      | VS               | 3D           | 3D                                     | Potential district contributor             | Α           | YEL   | LLOW        |
| 116      | Concrete Watehouse                          |          | 1917              | Bethlehem Steel                         |                                         | concrete                                | fair to good      | VS               | 3D           | 3D                                     | Potential district contributor             | A           |       | LLOW        |
| 117      | Watehouse No. 9                             |          | 1941              | Bethlehem Steel                         |                                         | steel frame                             | good              | C                | 3D           | 3D                                     | Potential district contributor             | A           | GF    | REEN        |
| 119      | Yard Washroom                               |          | 1936              | Bethlehem Steel                         |                                         | brick/steel                             | fair              | C                | 3D           | 3D                                     | Potential district contributor             | A           | B     | RED         |
| 120      | North Lumber Shed                           | 19       | 36/1942           | WW11                                    |                                         | steel frame                             | good              | C                | 3D           |                                        | Potential district contributor             | A           | GF    | REEN        |
| 121      | Dry Dock Office                             |          | 1941              | WWII                                    | *************************************** | wood frame                              | good              | C                | 3D           |                                        |                                            | A           |       | REEN        |
| 122      | Union Iron Works moved Gatehouse            | 19       | 16/1941           | Bethlehem Steel                         |                                         | concrete                                | fait              | Č                | 3D           |                                        | Potential district contributor             | A           |       | N/R         |
| 123      | Checkhouse No. 2                            |          | 1916              | Bethlehem Steel                         |                                         | concrete                                | good              | C/S              | 3D           | 3D                                     | Potential district contributor             | A           |       | N/R         |
| 141      |                                             |          | st 1945           | Detruction Steel                        |                                         |                                         |                   | NC               |              |                                        | Pole in an district continuit d            |             |       | REEN        |
|          | Pier 68 Breakroom/Was hroom/Restroom        |          |                   | WWII                                    |                                         | correspited metal                       | good              |                  |              |                                        | D                                          | N/A         |       |             |
| 127      | Piet 68 Ptoduction Offices                  |          | . 1940            |                                         |                                         |                                         | good              | NC               |              |                                        | Potential district contributor             | N/A         |       | REEN        |
|          | Gantry Ctaties                              |          | 1940s             | WW11                                    |                                         |                                         |                   | C                |              |                                        | Potential district contributor             | N/A         |       | N/R         |
|          | Safety Display Board (left of entry to 113) |          | 1940s             | WWII                                    |                                         |                                         |                   | C                |              |                                        | Potential district contributor             | N/A         |       | N/R         |
|          | Union Iron Works Fence (W side of 40)       |          | . 1917            | Bethlehem Steel                         |                                         |                                         |                   | C                |              |                                        | Potential district contributor             | N/A         |       | N/R         |
|          | Whatf 1                                     |          | 96/1915           |                                         |                                         |                                         | ruin              | NC/Setting       |              |                                        |                                            | N/A         |       | N/R         |
|          | Whatf 3                                     | 1886     | 1918/1967         |                                         |                                         |                                         | tebuilt           | NC/Setting       |              |                                        |                                            | N/A         |       | REEN        |
|          | Wharf 4                                     |          | 1957              | T                                       | Ĭ                                       |                                         | rebuilt           | NC/Setting       | i            | Ě                                      |                                            | N/A         |       | REEN        |
|          | Wharf 8                                     |          | 45/1980           |                                         | 1                                       |                                         | rebuilt           | NC               |              |                                        |                                            |             |       | RED         |
|          | Drydock No. 1                               |          | 1943              |                                         |                                         | *                                       | poor              | NC/Setting       |              |                                        | *                                          |             |       | N/R         |
|          | Drydock No. 2                               |          | 1970              |                                         |                                         | ·                                       |                   | NC/Setting       |              |                                        |                                            |             |       | N/R         |
|          | Drydock Futeka                              |          | red to site c. Is | 103                                     |                                         | ÷                                       | good<br>good      | NC/Setting       |              |                                        | <b>†</b>                                   |             |       | N/R         |
|          |                                             |          |                   | ·                                       |                                         |                                         |                   |                  |              |                                        |                                            |             |       |             |
|          | Slip I                                      |          | 1915/1946         |                                         |                                         |                                         | infilled          | C                |              |                                        |                                            |             |       | N/R         |
|          | Slip 2                                      |          | 00/1915           |                                         |                                         |                                         | infilled          | <u>C</u>         |              |                                        |                                            |             |       | N/R         |
|          | Slip 3                                      |          | 00/1915           |                                         |                                         |                                         | infilled          | C                |              |                                        | <u></u>                                    |             |       | N/R         |
|          | Slip ≠4 & Cranes                            |          | 1941              | WW11                                    |                                         |                                         | fair to poor      | S                | 4D2          |                                        | Potential district contributor             | A           |       | N/R         |
|          | Slips 5-8 (filled and paved over)           |          | 1941              |                                         |                                         |                                         | infilled          | C                |              |                                        |                                            |             | N     | N/R         |
|          | Wet Basin I                                 |          | 1918              |                                         |                                         |                                         |                   | NC/Setting       |              |                                        |                                            |             | N     | N/R         |
|          | Wet Basin 2                                 |          | 1886              | i                                       | i                                       |                                         |                   | NC/Setting       | :            | <u> </u>                               |                                            |             | N     | N/R         |
|          | Wet Basin 3                                 |          | 1941              | *************************************** | :                                       |                                         |                   | NC/Setting       |              | :                                      |                                            |             |       | N/R         |
|          | Wet Basin 4                                 |          | 1942              |                                         |                                         |                                         |                   | NC/Setting       |              |                                        | †                                          |             |       | N/R         |
|          | Wet Basin 5                                 |          | 1942              |                                         |                                         |                                         |                   | NC/Setting       |              |                                        | <u> </u>                                   |             |       | N/R         |
|          |                                             |          | 1942<br>1942      |                                         |                                         | - <del> </del>                          | <del>-</del>      |                  |              |                                        | <b></b>                                    |             |       | N/R<br>N/R  |
|          | Wet Basin 6                                 |          |                   |                                         |                                         |                                         |                   | NC/Setting       |              |                                        |                                            |             |       |             |
|          | Wet Basin 7                                 |          | 1945              |                                         |                                         |                                         |                   | NC/Setting       |              | <u> </u>                               |                                            |             |       | N/R         |
|          | Whatf 6                                     |          | 1941              |                                         |                                         |                                         | tuin              | NC/Setting       |              |                                        |                                            |             |       | N/R         |
|          | Wharf 7                                     |          | 1942              |                                         |                                         |                                         | tuits             | NC/Setting       |              |                                        |                                            |             | N     | N/R         |
|          | Irish Hill Remnant                          |          |                   |                                         |                                         | T.                                      | Ĭ                 | S                |              |                                        |                                            |             |       | N/R         |
|          | 20th Street Paving                          |          | 1890s             |                                         |                                         | *************************************** |                   | Ċ                |              |                                        |                                            |             |       | N/R         |
|          |                                             |          |                   |                                         |                                         |                                         |                   |                  |              |                                        |                                            |             | N     |             |