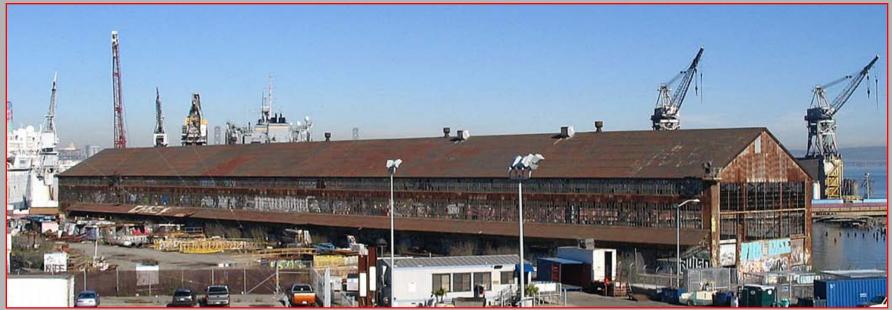

el Corporation
- became the largest independent steel producer in the world.





# Building 21









#### 1902 – General Plan





#### Architecture 1900–1918

- Electricity influences layout allowed expansion
- Reinforced concrete introduced
- Prominent architect-designed buildings
  - Beaux Arts styling, corporate image
- Utilitarian buildings stylistically varied



# Building 102-Powerhouse-





#### Charles Peter Weeks





## Building 109









#### World War I



#### World War I



# Building 101













#### Frederick Herman Meyer







## Building 111













## **Building 115/116**









#### AEG Turbine Factory, 1910



#### Pier 70 World War II











## Building 12











#### Shipbuilding WWII





## Building 16 Furnace







## Building 6





## Building 105









#### Worker Amenities











#### Structures & Objects













#### Waterfront











## Dry Docks











## Cranes



#### Drafts & Review

- Port of SF
- Community Groups
- Developers
- SF Planning Dept.
- SHPO



#### Controversies

- Minor WW2 buildings (in, mostly)
- Slips (out, except#4)
- Paving and rails (out)
- Irish Hill (in)
- Boundaries –
   include or exclude
   water features?
   (include)



Figure 18. Boundary Map for the Union Iron Works Historic District, see Section 10 for Boundary Description and Justification. Background image Google Maps, 2008.

#### Approved!

- April 17, 2014
- **2**006-2014!
- 176 pages + photos
- 44 contributing resources
- 10 non-contributing
- Informed master plan & design guidelines
- Basis for tax cr