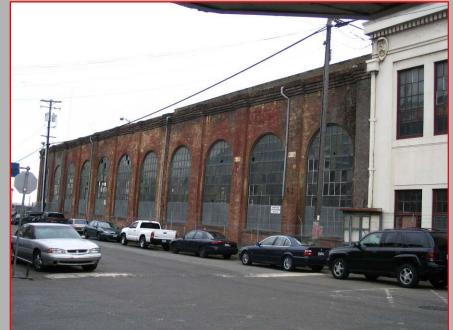

arts for wooden ships
- 1865 Irving Scott becomes partner
- 1870s planning began for shipyard @

### UIW- Capsule History

- 1884 New shipyard opens
- First West Coast steel shipyard
- 1890s Ships for Spanish American War
- 1905 Bethlehem Steel
- 1915-18 WWI
- 1936-45 WWII
- Oldest W. Coast yard still operating.





#### Highlights

- One of nation's leading shipyards
- Oldest continuously operating ship repair yard in US
- Played significant role in WWI & WW2
- Technological pioneer in late 19<sup>th</sup> century
- Embodies major trends in American Steel shipbuilding from 1884–1945
- National level of significance

## San Francisco 1878



Library of Congress, Geography and Map Division

#### 1884 - New Shipyard Opens



## Pier 70 1880s



Bancroft Library

# **Building 113/114**



















## San Francisco 1892



Bancroft Library

## UIW 1892





# Building 104









## Shipbuilding 1880s





# Ships



U.S.S. Oregon



U.S.S. Olympia



U.S.S. Grampus



U.S.S. Pike



#### 1900-1914

- 1902 UIW acquired by United Shipbuilding Co.
- 1905 Bethlehem Steel under Charles Schwab purchases UIW
- Began improvements
- 1911 Bethlehem acquires Risdon Iron Works



#### Charles Schwab

- Began as stake driver for Andrew Carnegie.
- Became president of Carnegie's steelworks in 1897.
- In 1901, helped negotiate sale of Carnegie Steel
- became the first president of the US Steel Corporation
- 1903 left USSC to run the Bethlehem Steel Corporation
- became the largest independent steel producer in the world.





# Building 21









#### 1902 – General Plan





####