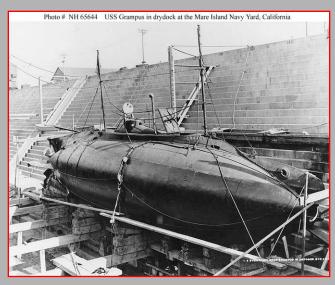

teel shipyard
- 1890s Ships for Spanish American War
- 1905 Bethlehem Steel
- 1915-18 WWI
- 1936-45 WWII
- Oldest W. Coast yard still operating.





#### Highlights

- One of nation's leading shipyards
- Oldest continuously operating ship repair yard in US
- Played significant role in WWI & WW2
- Technological pioneer in late 19<sup>th</sup> century
- Embodies major trends in American Steel shipbuilding from 1884–1945
- National level of significance

## San Francisco 1878



Library of Congress, Geography and Map Division

#### 1884 - New Shipyard Opens



## Pier 70 1880s



Bancroft Library

# **Building 113/114**



















## San Francisco 1892



Bancroft Library

## UIW 1892





# Building 104









## Shipbuilding 1880s





# Ships



U.S.S. Oregon



U.S.S. Olympia



U.S.S. Grampus



U.S.S. Pike



#### 1900-1914

- 1902 UIW acquired by United Shipbuilding Co.
- 1905 Bethlehem Steel under Charles Schwab purchases UIW
- Began improvements
- 1911 Bethlehem acquires Risdon Iron Works



#### Charles Schwab

- Began as stake driver for Andrew Carnegie.
- Became president of Carnegie's steelworks in 1897.
- In 1901, helped negotiate sale of Carnegie Steel
- became the first president of the US Steel Corporation
- 1903 left USSC to run the Bethlehem Steel Corporation
- became the largest independent steel producer in the world.





# Building 21









#### 1902 – General Plan





#### Architecture 1900–1918

- Electricity influences layout allowed expansion
- Reinforced concrete introduced
- Prominent architect-designed buildings
  - Beaux Arts styli