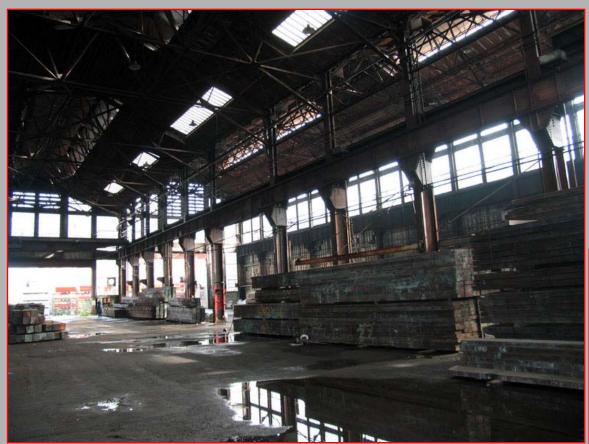

Carnegie's steelworks in 1897.
- In 1901, helped negotiate sale of Carnegie Steel
- became the first president of the US Steel Corporation
- 1903 left USSC to run the Bethlehem Steel Corporation
- became the largest independent steel producer in the world.





# Building 21









#### 1902 – General Plan





#### Architecture 1900–1918

- Electricity influences layout allowed expansion
- Reinforced concrete introduced
- Prominent architect-designed buildings
  - Beaux Arts styling, corporate image
- Utilitarian buildings stylistically varied



# Building 102-Powerhouse-





#### Charles Peter Weeks





## Building 109









#### World War I



#### World War I



# Building 101













#### Frederick Herman Meyer







## Building 111













## **Building 115/116**









#### AEG Turbine Factory, 1910



#### Pier 70 World War II











## Building 12











#### Shipbuilding WWII





## Building 16 Furnace







## Building 6





## Building 105









#### Worker Amenities











#### Structures & Objects













#### Waterfront











## Dry Docks











## Cranes



#### Drafts & Review

- Port of SF
- Community Groups
- Developers
- SF Planning Dept.
- SHPO



#### Controversies

- Minor WW2 buildings (in, mostly)
- Slips (out, except#4)
- Paving and rails (out)
- Irish Hill (in)
- Boundaries –
   include or exclude
   water features?
   (include)



Figure 18. Boundary Map for the Union Iron Works Historic District, see Section 10 for Boundary Description and Justification. Background image Google Maps, 2008.

##