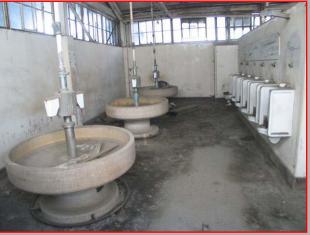

oducer in the world.





# Building 21









#### 1902 – General Plan





#### Architecture 1900–1918

- Electricity influences layout allowed expansion
- Reinforced concrete introduced
- Prominent architect-designed buildings
  - Beaux Arts styling, corporate image
- Utilitarian buildings stylistically varied



# Building 102-Powerhouse-





#### Charles Peter Weeks





## Building 109









#### World War I



#### World War I



# Building 101













#### Frederick Herman Meyer







## Building 111













## **Building 115/116**









#### AEG Turbine Factory, 1910



#### Pier 70 World War II











## Building 12











#### Shipbuilding WWII





## Building 16 Furnace







## Building 6





## Building 105









#### Worker Amenities











#### Structures & Objects













#### Waterfront











## Dry Docks











## Cranes



#### Drafts & Review

- Port of SF
- Community Groups
- Developers
- SF Planning Dept.
- SHPO



#### Controversies

- Minor WW2 buildings (in, mostly)
- Slips (out, except#4)
- Paving and rails (out)
- Irish Hill (in)
- Boundaries –
   include or exclude
   water features?
   (include)



Figure 18. Boundary Map for the Union Iron Works Historic District, see Section 10 for Boundary Description and Justification. Background image Google Maps, 2008.

#### Approved!

- April 17, 2014
- **2**006-2014!
- 176 pages + photos
- 44 contributing resources
- 10 non-contributing
- Informed master plan & design guidelines
- Basis for tax credits

STATE OF CALIFORNIA - THE NATURAL RESOURCES AGENC