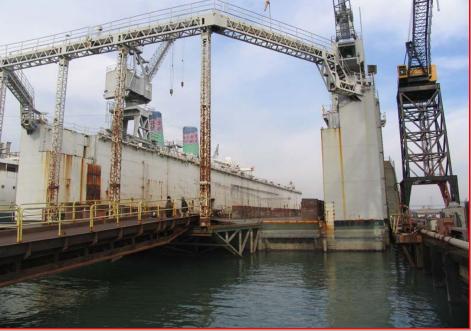

chitecture 1900–1918

- Electricity influences layout allowed expansion
- Reinforced concrete introduced
- Prominent architect-designed buildings
  - Beaux Arts styling, corporate image
- Utilitarian buildings stylistically varied



# Building 102-Powerhouse-





#### Charles Peter Weeks





## Building 109









#### World War I



#### World War I



# Building 101













#### Frederick Herman Meyer







## Building 111













## **Building 115/116**









#### AEG Turbine Factory, 1910



#### Pier 70 World War II











## Building 12











#### Shipbuilding WWII





## Building 16 Furnace







## Building 6





## Building 105









#### Worker Amenities











#### Structures & Objects













#### Waterfront











## Dry Docks











## Cranes



#### Drafts & Review

- Port of SF
- Community Groups
- Developers
- SF Planning Dept.
- SHPO



#### Controversies

- Minor WW2 buildings (in, mostly)
- Slips (out, except#4)
- Paving and rails (out)
- Irish Hill (in)
- Boundaries –
   include or exclude
   water features?
   (include)



Figure 18. Boundary Map for the Union Iron Works Historic District, see Section 10 for Boundary Description and Justification. Background image Google Maps, 2008.

#### Approved!

- April 17, 2014
- **2**006-2014!
- 176 pages + photos
- 44 contributing resources
- 10 non-contributing
- Informed master plan & design guidelines
- Basis for tax credits

STATE OF CALIFORNIA - THE NATURAL RESOURCES AGENCY

EDMUND G. BROWN, IR., Governor

#### OFFICE OF HISTORIC PRESERVATION DEPARTMENT OF