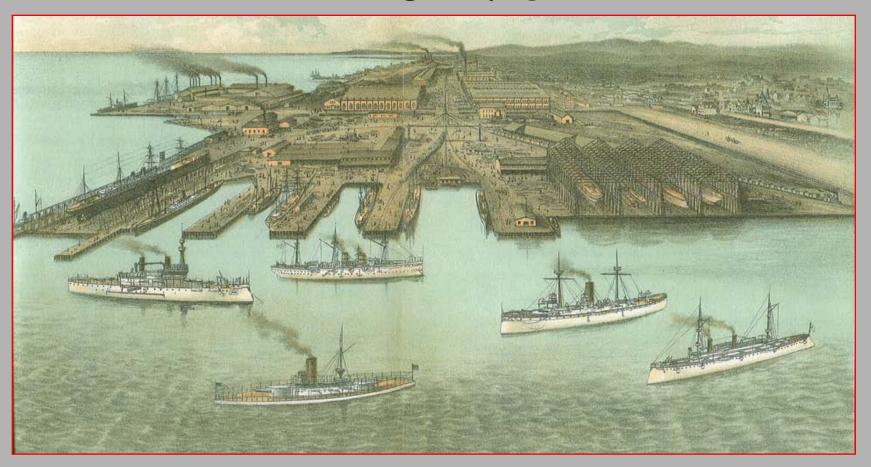

## San Francisco 1878

Library of Congress, Geography and Map Division

#### 1884 - New Shipyard Opens

## Pier 70 1880s

Bancroft Library