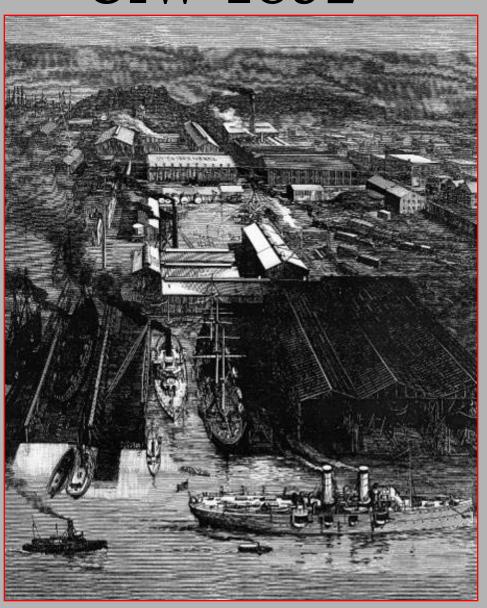

ning began for shipyard @

### UIW- Capsule History

- 1884 New shipyard opens
- First West Coast steel shipyard
- 1890s Ships for Spanish American War
- 1905 Bethlehem Steel
- 1915-18 WWI
- 1936-45 WWII
- Oldest W. Coast yard still operating.





#### Highlights

- One of nation's leading shipyards
- Oldest continuously operating ship repair yard in US
- Played significant role in WWI & WW2
- Technological pioneer in late 19<sup>th</sup> century
- Embodies major trends in American Steel shipbuilding from 1884–1945
- National level of significance

## San Francisco 1878



Library of Congress, Geography and Map Division

#### 1884 - New Shipyard Opens



## Pier 70 1880s



Bancroft Library

# **Building 113/114**



















## San Francisco 1892



Bancroft Library

## UIW 1892





# Building 104









## Shipbuilding 1880s





# Ships



U.S.S. Oregon



U.S.S. Olympia



U.S.S. Grampus



U.S.S. Pike



#### 1900-1914

- 1902 UIW acquired by United Shipbuilding Co.
- 1905 Bethlehem Steel under Charles Schwab purchases UIW
- Began improvements
- 1911 Bethlehem acquires Risdon Iron Works



#### Charles Schwab

- Began as stake driver for Andrew Carnegie.
- Became president of Carnegie's steelworks in 1897.
- In 1901, helped negotiate sale of Carnegie Steel
- became the first president of the US Steel Corporation
- 1903 left USSC to run the Bethlehem Steel Corporation
- became the largest independent steel producer in the world.





# Building 21









#### 1902 – General Plan





#### Architecture 1900–1918

- Electricity influences layout allowed expan