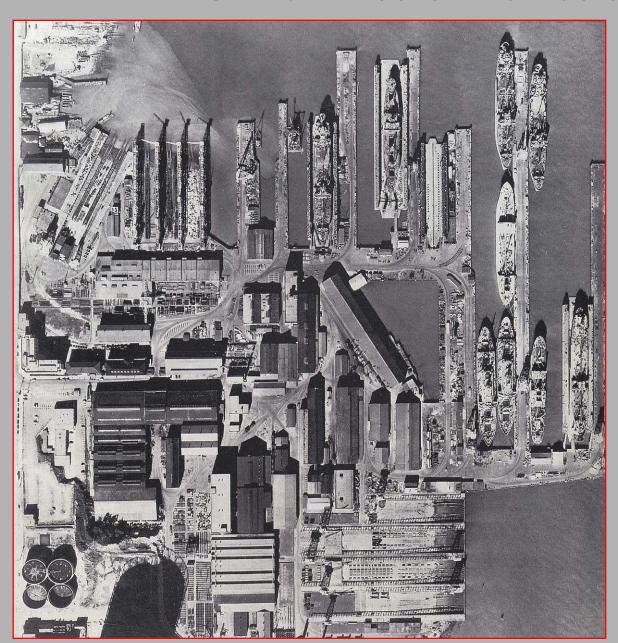

rnegie Steel
- became the first president of the US Steel Corporation
- 1903 left USSC to run the Bethlehem Steel Corporation
- became the largest independent steel producer in the world.





# Building 21









#### 1902 – General Plan





#### Architecture 1900–1918

- Electricity influences layout allowed expansion
- Reinforced concrete introduced
- Prominent architect-designed buildings
  - Beaux Arts styling, corporate image
- Utilitarian buildings stylistically varied



# Building 102-Powerhouse-





#### Charles Peter Weeks





## Building 109









#### World War I



#### World War I



# Building 101













#### Frederick Herman Meyer







## Building 111













## **Building 115/116**









#### AEG Turbine Factory, 1910



#### Pier 70 World War II











## Building 12











#### Shipbuilding WWII





## Building 16 Furnace







## Building 6





## Building 105









#### Worker Amenities











#### Structures & Objects













#### Waterfront











## Dry Docks











## Cranes



#### Drafts & Review

- Port of SF
- Community Groups
- Developers
- SF Planning Dept.
- SHPO



#### Controversies

- Minor WW2 buildings (in, mostly)
- Slips (out, except#4)
- Paving and rails (out)
- Irish Hill (in)
- Boundaries –
   include or exclude
   water features?
   (include)



Figure 18. Boundary Map for the Union Iron Works Historic District, see Section 10 for Boundary Description and Justification. Background image Google Maps, 2008.

#### Approved!

- April 17, 2014
- **2**006-2014!
- 176 pages + photos