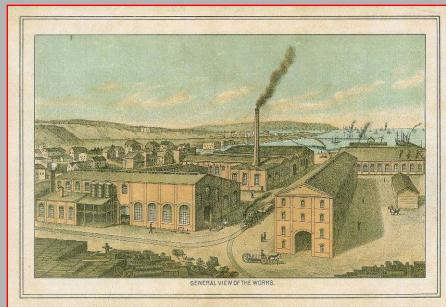

#### 1884 - New Shipyard Opens

#### 1900-1914

- 1902 UIW acquired by United Shipbuilding Co.
- 1905 Bethlehem Steel under Charles Schwab purchases UIW
- Began improvements
- 1911 Bethlehem acquires Risdon Iron Works