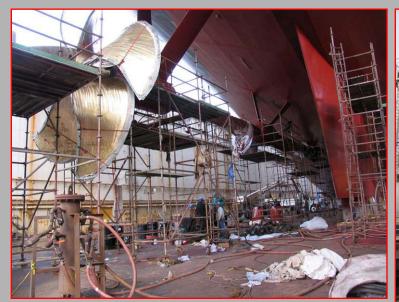

#### Pier 70 Master Plan

- Protect historic resources
- Retain industrial feel
- Retain BAE Ship repair
- Appropriate uses
- Economic viability
- Use incentives
- Public workshops