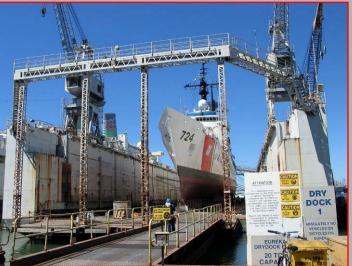

#### 1902 – General Plan





#### Architecture 1900–1918

- Electricity influences layout allowed expansion
- Reinforced concrete introduced
- Prominent architect-designed buildings
  - Beaux Arts styling, corporate image
- Utilitarian buildings stylistically varied



# Building 102-Powerhouse-





#### Charles Peter Weeks





## Building 109









#### World War I



#### World War I



# Building 101













#### Frederick Herman Meyer







## Building 111













## **Building 115/116**









#### AEG Turbine Factory, 1910



#### Pier 70 World War II











## Building 12











#### Shipbuilding WWII





## Building 16 Furnace







## Building 6





## Building 105









#### Worker Amenities











#### Structures & Objects













#### Waterfront











## Dry Docks











## Cranes



#### Drafts & Review

- Port of SF
- Community Groups
- Developers
- SF Planning Dept.
- SHPO



#### Controversies

- Minor WW2 buildings (in, mostly)
- Slips (out, except#4)
- Paving and rails (out)
- Irish Hill (in)
- Boundaries –
   include or exclude
   water features?
   (include)



Figure 18. Boundary Map for the Union Iron Works Historic District, see Section 10 for Boundary Description and Justification. Background image Google Maps, 2008.

#### Approved!

- April 17, 2014
- **2**006-2014!
- 176 pages + photos
- 44 contributing resources
- 10 non-contributing
- Informed master plan & design guidelines
- Basis for tax credits

STATE OF CALIFORNIA - THE NATURAL RESOURCES AGENCY

EDMUND G. BROWN, IR., Governor

####