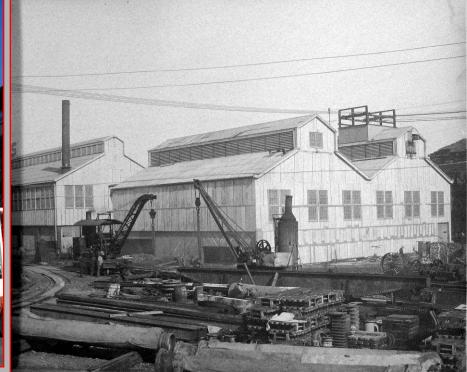

ibrary

# **Building 113/114**



















## San Francisco 1892



Bancroft Library

## UIW 1892





# Building 104









## Shipbuilding 1880s





# Ships



U.S.S. Oregon



U.S.S. Olympia



U.S.S. Grampus



U.S.S. Pike



#### 1900-1914

- 1902 UIW acquired by United Shipbuilding Co.
- 1905 Bethlehem Steel under Charles Schwab purchases UIW
- Began improvements
- 1911 Bethlehem acquires Risdon Iron Works



#### Charles Schwab

- Began as stake driver for Andrew Carnegie.
- Became president of Carnegie's steelworks in 1897.
- In 1901, helped negotiate sale of Carnegie Steel
- became the first president of the US Steel Corporation
- 1903 left USSC to run the Bethlehem Steel Corporation
- became the largest independent steel producer in the world.





# Building 21









#### 1902 – General Plan





#### Architecture 1900–1918

- Electricity influences layout allowed expansion
- Reinforced concrete introduced
- Prominent architect-designed buildings
  - Beaux Arts styling, corporate image
- Utilitarian buildings stylistically varied



# Building 102-Powerhouse-





#### Charles Peter Weeks





## Building 109









#### World War I



#### World War I



# Building 101













#### Frederick Herman Meyer







## Building 111













## **Building 115/116**









#### AEG Turbine Factory, 1910



#### Pier 70 World War II











## Building 12











#### Shipbuilding WWII





## Building 16 Furnace







## Building 6





## Building 105









#### Worker Amenities











#### Structures & Objects













####