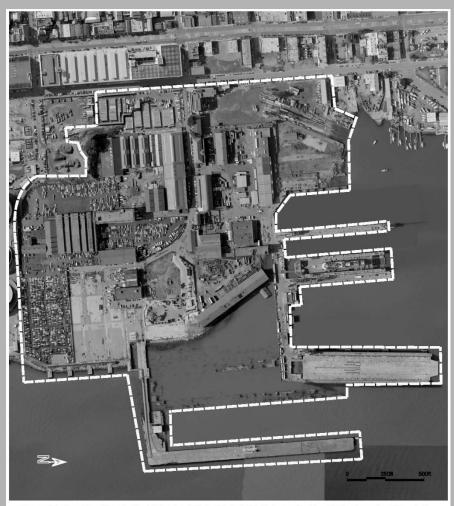

#### Controversies

- Minor WW2 buildings (in, mostly)
- Slips (out, except#4)
- Paving and rails (out)
- Irish Hill (in)
- Boundaries –
   include or exclude
   water features?
   (include)

Figure 18. Boundary Map for the Union Iron Works Historic District, see Section 10 for Boundary Description and Justification. Background image Google Maps, 2008.