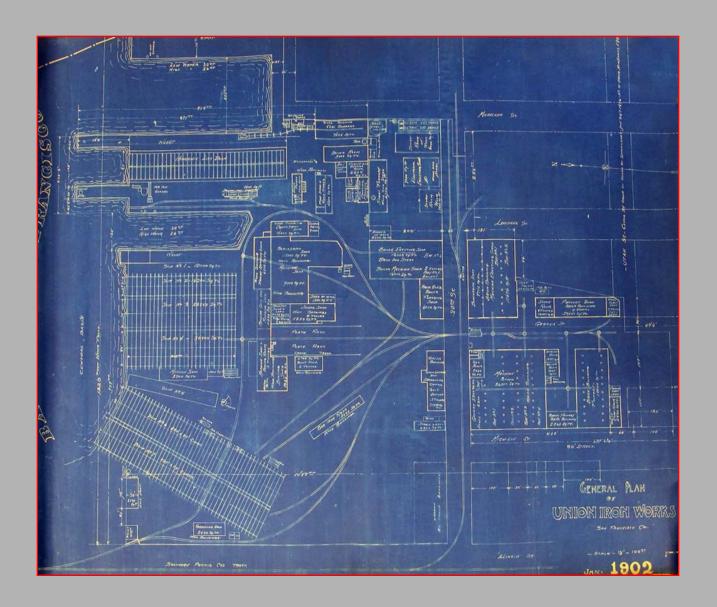

**



















## San Francisco 1892



Bancroft Library

## UIW 1892





# Building 104









## Shipbuilding 1880s





# Ships



U.S.S. Oregon



U.S.S. Olympia



U.S.S. Grampus



U.S.S. Pike



#### 1900-1914

- 1902 UIW acquired by United Shipbuilding Co.
- 1905 Bethlehem Steel under Charles Schwab purchases UIW
- Began improvements
- 1911 Bethlehem acquires Risdon Iron Works



#### Charles Schwab

- Began as stake driver for Andrew Carnegie.
- Became president of Carnegie's steelworks in 1897.
- In 1901, helped negotiate sale of Carnegie Steel
- became the first president of the US Steel Corporation
- 1903 left USSC to run the Bethlehem Steel Corporation
- became the largest independent steel producer in the world.





# Building 21









#### 1902 – General Plan





#### Architecture 1900–1918

- Electricity influences layout allowed expansion
- Reinforced concrete introduced
- Prominent architect-designed buildings
  - Beaux Arts styling, corporate image
- Utilitarian buildings stylistically varied



# Building 102-Powerhouse-





#### Charles Peter Weeks





## Building 109









#### World War I



#### World War I



# Building 101













#### Frederick Herman Meyer







## Building 111













## **Building 115/116**









#### AEG Turbine Factory, 1910



#### Pier 70 World War II











## Building 12











#### Shipbuilding WWII





## Building 16 Furnace







## Building 6





## Building 105









#### Worker Amenities











#### Structures & Objects













#### Waterfront











## Dr