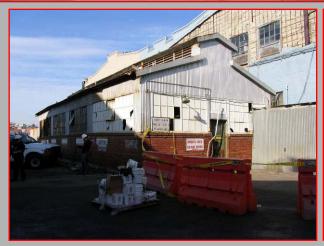

producer in the world.





# Building 21









#### 1902 – General Plan





#### Architecture 1900–1918

- Electricity influences layout allowed expansion
- Reinforced concrete introduced
- Prominent architect-designed buildings
  - Beaux Arts styling, corporate image
- Utilitarian buildings stylistically varied



# Building 102-Powerhouse-





#### Charles Peter Weeks





## Building 109









#### World War I



#### World War I



# Building 101













#### Frederick Herman Meyer







## Building 111













## **Building 115/116**









#### AEG Turbine Factory, 1910



#### Pier 70 World War II











## Building 12











#### Shipbuilding WWII





## Building 16 Furnace







## Building 6





## Building 105









#### Worker Amenities











#### Structures & Objects













#### Waterfront











## Dry Docks











## Cranes



#### Drafts & Review

- Port of SF
- Community Groups
- Developers
- SF Planning Dept.
- SHPO



#### Controversies

- Minor WW2 buildings (in, mostly)
- Slips (out, except#4)
- Paving and rails (out)
- Irish Hill (in)
- Boundaries –
   include or exclude
   water features?
   (include)



Figure 18. Boundary Map for the Union Iron Works Historic District, see Section 10 for Boundary Description and Justification. Background image Google Maps, 2008.

#### Approved!

- April 17, 2014
- **2**006-2014!
- 176 pages + photos
- 44 contributing resources
- 10 non-contributing
- Informed master plan & design guidelines
- Basis for tax credits

STATE OF CALIFORNIA - THE NATURAL RESOURCES AGE