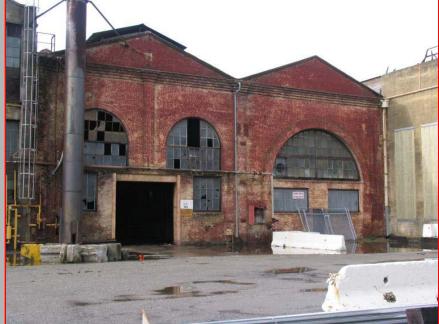

## Organizing the Survey

- Start w/ Recon
- Form for exterior& interior
- One form per building

| Pier 70 Survey<br>Carey & Co. Inc.                                                                                          | Historic Resources Survey Form Date: 2006 |
|-----------------------------------------------------------------------------------------------------------------------------|-------------------------------------------|
| PHOTO NUMBER:                                                                                                               | SURVEYOR:                                 |
| BUILDING NAME/NUMBER:                                                                                                       |                                           |
| SITE FEATURES (CIRCULATION, LANDSCAPE):                                                                                     |                                           |
| ORIENTATION:                                                                                                                |                                           |
| Ext                                                                                                                         | ERIOR                                     |
| NUMBER OF STORIES: 1 2 3 4 5 6                                                                                              |                                           |
| VERTICAL DIVISIONS (BAYS):                                                                                                  |                                           |
| BUILDING TYPE: BRICK MASONRY CONCRETE MI                                                                                    | ETAL WOOD SHED (NO FOUNDATION) OTHER:     |
| PLAN TYPE: SQUARE RECTANGULAR U-SHAPED                                                                                      | L-SHAPED COMPLEX OTHER:                   |
| EXTERIOR CLADDING: WOOD (HORIZ/VERT) STUCK                                                                                  | O CORRUGATED METAL BRICK CONCRETE OTHER:  |
| ROOF TYPE: GABLE HIPPED FLAT SHED SAWT                                                                                      | OOTH GABLED MONITOR OTHER:                |
| ROOF CLADDING: WOOD SHINGLE ASPHALT SHING                                                                                   | LE TILE GRAVEL CORRUGATEDMETAL OTHER:     |
| PRIMARY WINDOW TYPE – MATERIAL: WOOD STEE<br>OPERATION: STEEL SASH: FIXED AWNING HOPPER<br>DOUBLE-HUNG (OVER) SLIDER OTHER: |                                           |
| Number:                                                                                                                     |                                           |
| DOORS: ROLLING METAL STEEL (PERSONNEL) WO                                                                                   | OOD OTHER:                                |
| NUMBER:                                                                                                                     |                                           |
| NOTABLE FEATURES/ORNAMENTAL DETAILS:                                                                                        |                                           |
|                                                                                                                             |                                           |
|                                                                                                                             |                                           |
|                                                                                                                             |                                           |
| ALTERATIONS/ADDITIONS:                                                                                                      |                                           |
|                                                                                                                             |                                           |
|                                                                                                                             |                                           |
|                                                                                                                             |                                           |
| OVERALL CONDITION:                                                                                                          |                                           |
|                                                                                                                             |                                           |

## Organizing the Survey

- Supplemented other info
- Used for preparing descriptions
- Completed forms
   kept in Binder
   with hist.
   drawings & any
   DPRs
- Big help in

| Pier 70 Survey<br>Carey & Co. Inc.                                 | Historic Resources S<br>Date: | Survey Form<br>2006 |
|--------------------------------------------------------------------|-------------------------------|---------------------|
| Interior                                                           |                               |                     |
| SIGNIFICANT INTERIOR SPACES/FEATURES:                              |                               |                     |
|                                                                    |                               |                     |
| NUMBER OF ROOMS PER FLOOR:                                         |                               |                     |
| First: Second: Third: Fourth:                                      | FIFTH:                        | SIXTH:              |
| PRIMARY FINISHES:                                                  |                               |                     |
| FLOOR: WOOD T&G WOOD BLOCK CONCRETE OTHER: NOTE CONDITION:         |                               |                     |
| WALLS: BRICK: PLASTER CONCRETE OTHER: NOTE CONDITION:              |                               |                     |
| CEILING: PLASTER WOOD METAL ACOUSTICALTILES EXI<br>NOTE CONDITION: | POSED STEEL STRUCTURE         | OTHER:              |
| SKETCH FLOOR PLAN (SHOWING ALTERATIONS):                           |                               |                     |
|                                                                    |                               |                     |