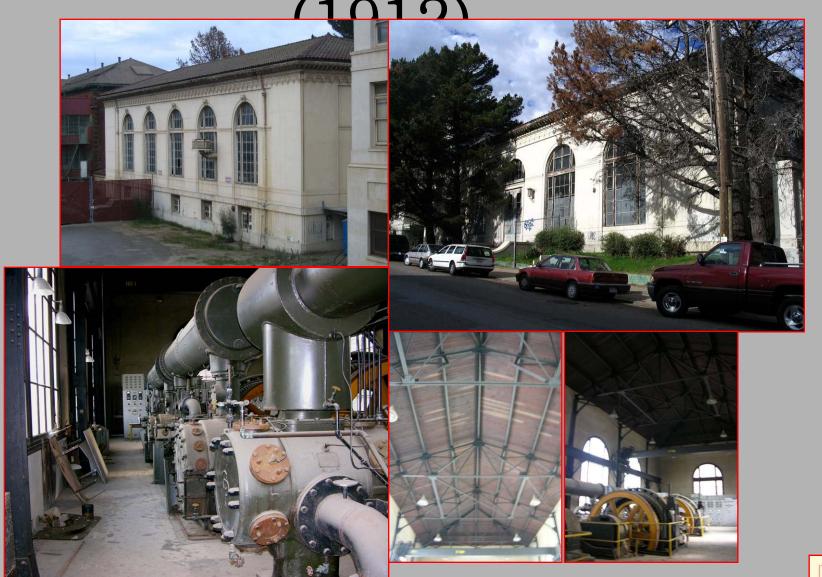

.
- 1905 Bethlehem Steel under Charles Schwab purchases UIW
- Began improvements
- 1911 Bethlehem acquires Risdon Iron Works



#### Charles Schwab

- Began as stake driver for Andrew Carnegie.
- Became president of Carnegie's steelworks in 1897.
- In 1901, helped negotiate sale of Carnegie Steel
- became the first president of the US Steel Corporation
- 1903 left USSC to run the Bethlehem Steel Corporation
- became the largest independent steel producer in the world.





# Building 21









#### 1902 – General Plan





#### Architecture 1900–1918

- Electricity influences layout allowed expansion
- Reinforced concrete introduced
- Prominent architect-designed buildings
  - Beaux Arts styling, corporate image
- Utilitarian buildings stylistically varied



# Building 102-Powerhouse-





#### Charles Peter Weeks





## Building 109









#### World War I



#### World War I



# Building 101













#### Frederick Herman Meyer







## Building 111













## **Building 115/116**









#### AEG Turbine Factory, 1910



#### Pier 70 World War II











## Building 12











#### Shipbuilding WWII





## Building 16 Furnace







## Building 6





## Building 105









#### Worker Amenities











#### Structures & Objects













#### Waterfront











## Dry Docks











## Cranes



#### Drafts & Review

- Port of SF
- Community Groups
- Developers
- SF Planning Dept.
- SHPO



#### Controversies

- Minor WW2 buildings (in, mostly)
- Slips (out, except#4)
- Paving and rails (out)
- Irish Hill (in)
- Boundaries –
   incl