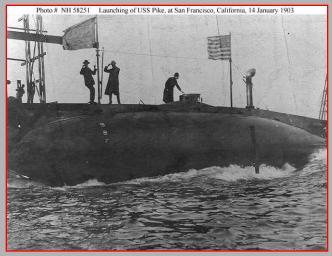

90s Ships for Spanish American War
- 1905 Bethlehem Steel
- 1915-18 WWI
- 1936-45 WWII
- Oldest W. Coast yard still operating.





#### Highlights

- One of nation's leading shipyards
- Oldest continuously operating ship repair yard in US
- Played significant role in WWI & WW2
- Technological pioneer in late 19<sup>th</sup> century
- Embodies major trends in American Steel shipbuilding from 1884–1945
- National level of significance

## San Francisco 1878



Library of Congress, Geography and Map Division

#### 1884 - New Shipyard Opens



## Pier 70 1880s



Bancroft Library

# **Building 113/114**



















## San Francisco 1892



Bancroft Library

## UIW 1892





# Building 104









## Shipbuilding 1880s





# Ships



U.S.S. Oregon



U.S.S. Olympia



U.S.S. Grampus



U.S.S. Pike



#### 1900-1914

- 1902 UIW acquired by United Shipbuilding Co.
- 1905 Bethlehem Steel under Charles Schwab purchases UIW
- Began improvements
- 1911 Bethlehem acquires Risdon Iron Works



#### Charles Schwab

- Began as stake driver for Andrew Carnegie.
- Became president of Carnegie's steelworks in 1897.
- In 1901, helped negotiate sale of Carnegie Steel
- became the first president of the US Steel Corporation
- 1903 left USSC to run the Bethlehem Steel Corporation
- became the largest independent steel producer in the world.





# Building 21









#### 1902 – General Plan





#### Architecture 1900–1918

- Electricity influences layout allowed expansion
- Reinforced concrete introduced
- Prominent architect-designed buildings
  - Beaux Arts styling, corporate imag