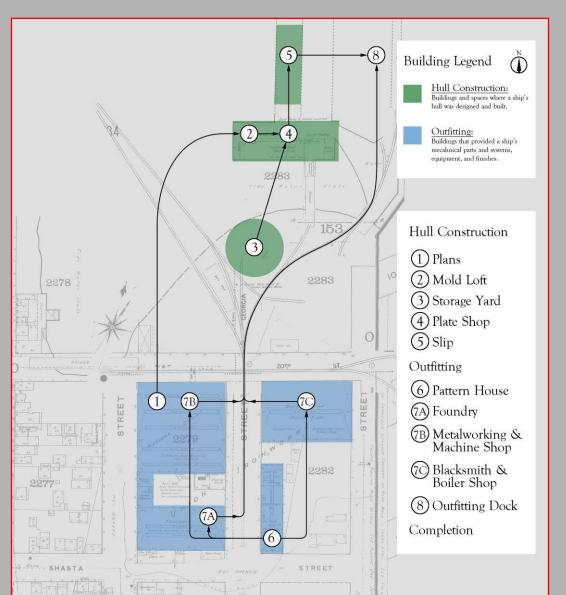

#### Pier 70

## A Microcosm of American Shipbuilding

#### 1884 - New Shipyard Opens

# **Building 113/114**

# Building 104

# Building 21

# Building 102-Powerhouse-

## Building 109

# Building 101

## Building 111

## **Building 115/116**

## Building 12

## Building 16 Furnace

## Building 6

## Building 105