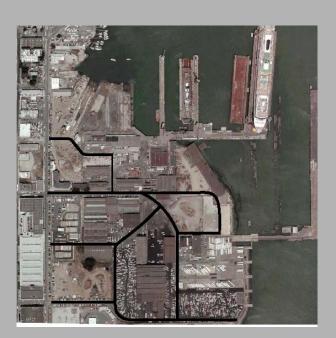

#### Controversies

- Minor WW2 buildings (in, mostly)
- Slips (out, except#4)
- Paving and rails (out)
- Irish Hill (in)
- Boundaries –
   include or exclude
   water features?
   (include)

Figure 18. Boundary Map for the Union Iron Works Historic District, see Section 10 for Boundary Description and Justification. Background image Google Maps, 2008.