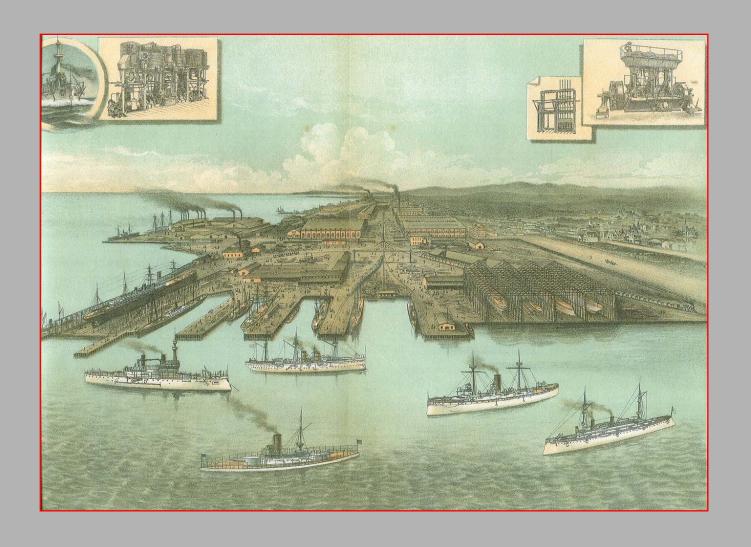

- 1853 Peter Donahue sole owner Union Iron Works - engines & metal parts for wooden ships
- 1865 Irving Scott becomes partner
- 1870s planning began for shipyard @

### UIW- Capsule History

- 1884 New shipyard opens
- First West Coast steel shipyard
- 1890s Ships for Spanish American War
- 1905 Bethlehem Steel
- 1915-18 WWI
- 1936-45 WWII
- Oldest W. Coast yard still operating.





#### Highlights

- One of nation's leading shipyards
- Oldest continuously operating ship repair yard in US
- Played significant role in WWI & WW2
- Technological pioneer in late 19<sup>th</sup> century
- Embodies major trends in American Steel shipbuilding from 1884–1945
- National level of significance

## San Francisco 1878



Library of Congress, Geography and Map Division

#### 1884 - New Shipyard Opens



## Pier 70 1880s



Bancroft Library

# **Building 113/114**



















## San Francisco 1892



Bancroft Library

## UIW 1892





# Building 104









## Shipbuilding 1880s





# Ships



U.S.S. Oregon



U.S.S. Olympia



U.S.S. Grampus



U.S.S. Pike



#### 1900-1914

- 1902 UIW acquired by United Shipbuilding Co.
- 1905 Bethlehem Steel under Charles Schwab purchases UIW
- Began improvements
- 1911 Bethlehem acquires Risdon Iron Works



#### Charles Schwab

- Began as stake driver for Andrew Carnegie.
- Became president of Carnegie's steelworks in 1897.
- In 1901, helped negotiate sale of Carnegie Steel
- became the first president of the US Steel Corporation
- 1903 left USSC to run the Bethlehem Steel Corporation
- became the largest independent steel producer in the w