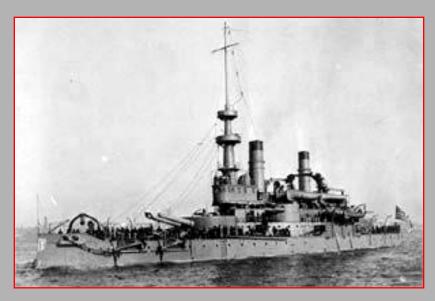

shipyard opens
- First West Coast steel shipyard
- 1890s Ships for Spanish American War
- 1905 Bethlehem Steel
- 1915-18 WWI
- 1936-45 WWII
- Oldest W. Coast yard still operating.





#### Highlights

- One of nation's leading shipyards
- Oldest continuously operating ship repair yard in US
- Played significant role in WWI & WW2
- Technological pioneer in late 19<sup>th</sup> century
- Embodies major trends in American Steel shipbuilding from 1884–1945
- National level of significance

## San Francisco 1878



Library of Congress, Geography and Map Division

#### 1884 - New Shipyard Opens



## Pier 70 1880s



Bancroft Library

# **Building 113/114**



















## San Francisco 1892



Bancroft Library

## UIW 1892





# Building 104









## Shipbuilding 1880s





# Ships



U.S.S. Oregon



U.S.S. Olympia



U.S.S. Grampus



U.S.S. Pike



#### 1900-1914

- 1902 UIW acquired by United Shipbuilding Co.
- 1905 Bethlehem Steel under Charles Schwab purchases UIW
- Began improvements
- 1911 Bethlehem acquires Risdon Iron Works



#### Charles Schwab

- Began as stake driver for Andrew Carnegie.
- Became president of Carnegie's steelworks in 1897.
- In 1901, helped negotiate sale of Carnegie Steel
- became the first president of the US Steel Corporation
- 1903 left USSC to run the Bethlehem Steel Corporation
- became the largest independent steel producer in the world.





# Building 21









#### 1902 – General Plan





#### Architecture 1900–1918

- Electricity influences layout allowed expansion
- Reinforced concrete introduced
- Prominent architect-desi