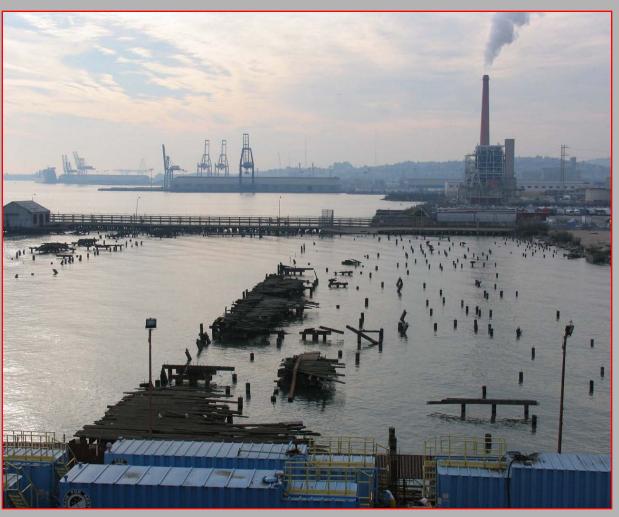

al Plan





#### Architecture 1900–1918

- Electricity influences layout allowed expansion
- Reinforced concrete introduced
- Prominent architect-designed buildings
  - Beaux Arts styling, corporate image
- Utilitarian buildings stylistically varied



# Building 102-Powerhouse-





#### Charles Peter Weeks





## Building 109









#### World War I



#### World War I



# Building 101













#### Frederick Herman Meyer







## Building 111













## **Building 115/116**









#### AEG Turbine Factory, 1910



#### Pier 70 World War II











## Building 12











#### Shipbuilding WWII





## Building 16 Furnace







## Building 6





## Building 105









#### Worker Amenities











#### Structures & Objects













#### Waterfront











## Dry Docks











## Cranes



#### Drafts & Review

- Port of SF
- Community Groups
- Developers
- SF Planning Dept.
- SHPO



#### Controversies

- Minor WW2 buildings (in, mostly)
- Slips (out, except#4)
- Paving and rails (out)
- Irish Hill (in)
- Boundaries –
   include or exclude
   water features?
   (include)



Figure 18. Boundary Map for the Union Iron Works Historic District, see Section 10 for Boundary Description and Justification. Background image Google Maps, 2008.

#### Approved!

- April 17, 2014
- **2**006-2014!
- 176 pages + photos
- 44 contributing resources
- 10 non-contributing
- Informed master plan & design guidelines
- Basis for tax credits

STATE OF CALIFORNIA - THE NATURAL RESOURCES AGENCY

EDMUND G. BROWN, IR., Governor

#### OFFICE OF HISTORIC PRESERV