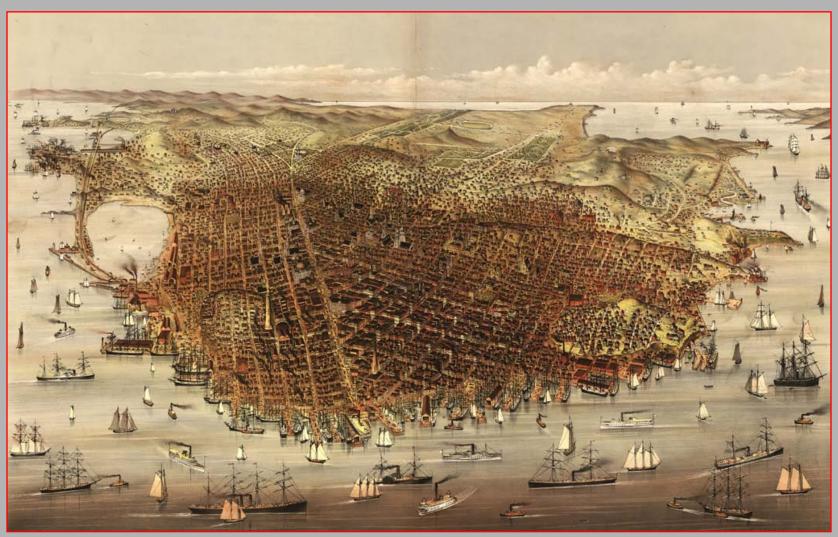

@ Jackson & Montgomery
- 1850 Union Iron & Brass Foundry moves
   South of Market
- 1853 Peter Donahue sole owner Union Iron Works - engines & metal parts for wooden ships
- 1865 Irving Scott becomes partner
- 1870s planning began for shipyard @

### UIW- Capsule History

- 1884 New shipyard opens
- First West Coast steel shipyard
- 1890s Ships for Spanish American War
- 1905 Bethlehem Steel
- 1915-18 WWI
- 1936-45 WWII
- Oldest W. Coast yard still operating.





#### Highlights

- One of nation's leading shipyards
- Oldest continuously operating ship repair yard in US
- Played significant role in WWI & WW2
- Technological pioneer in late 19<sup>th</sup> century
- Embodies major trends in American Steel shipbuilding from 1884–1945
- National level of significance

## San Francisco 1878



Library of Congress, Geography and Map Division

#### 1884 - New Shipyard Opens



## Pier 70 1880s



Bancroft Library

# **Building 113/114**



















## San Francisco 1892



Bancroft Library

## UIW 1892





# Building 104









## Shipbuilding 1880s





# Ships



U.S.S. Oregon



U.S.S. Olympia



U.S.S. Grampus



U.S.S. Pike



#### 1900-1914

- 1902 UIW acquired by United Shipbuilding Co.
- 1905 Bethlehem Steel under Charles Schwab purchases UIW
- Began improvements
- 1911 Bethlehem acquires Risdon Iron Works



#### Charles Schwab

- Began as stake driver for Andrew Carnegie.
- Became president of Carnegie's steelworks in 1897.
- In 1901, helped negotiate sale of Carnegie Steel
- became the first president of the US Steel Corporation
- 1903 left USSC to run the B