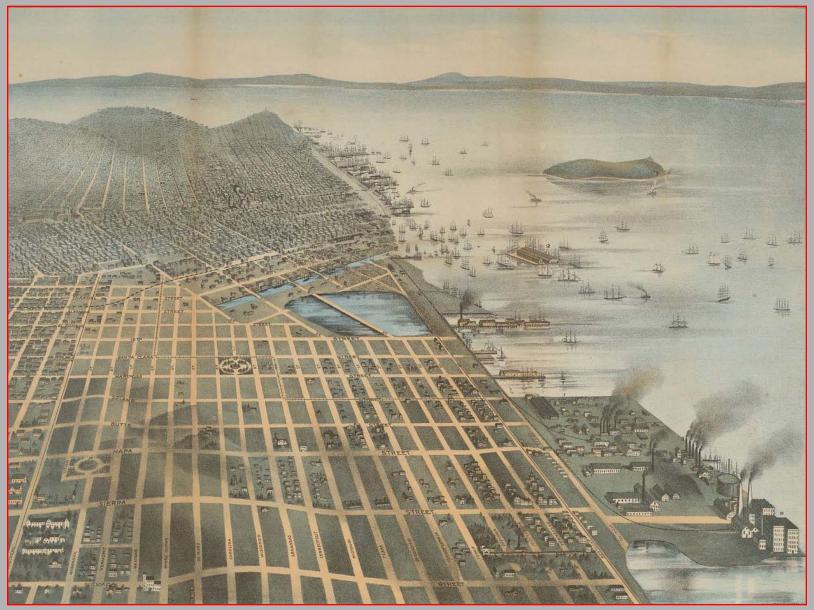

cott becomes partner
- 1870s planning began for shipyard @

### UIW- Capsule History

- 1884 New shipyard opens
- First West Coast steel shipyard
- 1890s Ships for Spanish American War
- 1905 Bethlehem Steel
- 1915-18 WWI
- 1936-45 WWII
- Oldest W. Coast yard still operating.





#### Highlights

- One of nation's leading shipyards
- Oldest continuously operating ship repair yard in US
- Played significant role in WWI & WW2
- Technological pioneer in late 19<sup>th</sup> century
- Embodies major trends in American Steel shipbuilding from 1884–1945
- National level of significance

## San Francisco 1878



Library of Congress, Geography and Map Division

#### 1884 - New Shipyard Opens



## Pier 70 1880s



Bancroft Library

# **Building 113/114**



















## San Francisco 1892



Bancroft Library

## UIW 1892





# Building 104









## Shipbuilding 1880s





# Ships



U.S.S. Oregon



U.S.S. Olympia



U.S.S. Grampus



U.S.S. Pike



#### 1900-1914

- 1902 UIW acquired by United Shipbuilding Co.
- 1905 Bethlehem Steel under Charles Schwab purchases UIW
- Began improvements
- 1911 Bethlehem acquires Risdon Iron Works



#### Charles Schwab

- Began as stake driver for Andrew Carnegie.
- Became president of Carnegie's steelworks in 1897.
- In 1901, helped negotiate sale of Carnegie Steel
- became the first president of the US Steel Corporation
- 1903 left USSC to run the Bethlehem Steel Corporation
- became the largest independent steel producer in the world.





# Building 21









#### 1902 – General Plan





#### Architecture 1900–1918

- Electricit