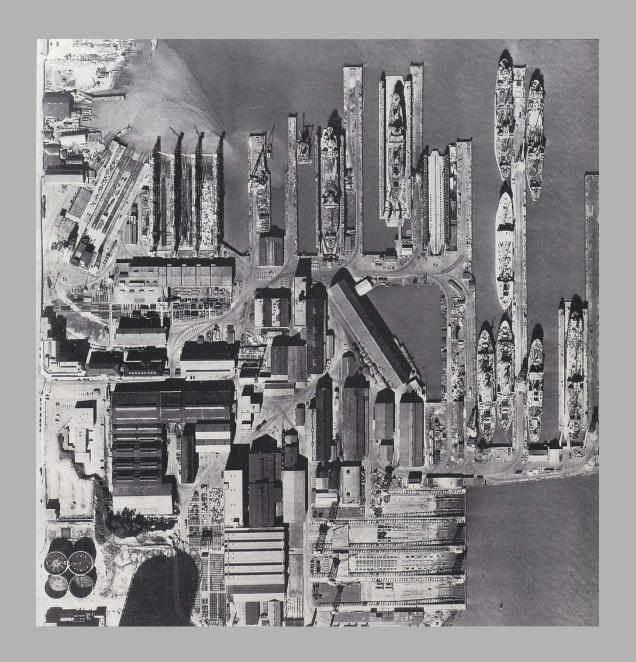

#### Pier 70 Resources

|          |                                             | _        |                   |                                         |                                         |                                         |                   |                  | Z001 Central | Southern.                              | Port Historic Resources Data base          | SF Resource |       | t of SF     |
|----------|---------------------------------------------|----------|-------------------|-----------------------------------------|-----------------------------------------|-----------------------------------------|-------------------|------------------|--------------|----------------------------------------|--------------------------------------------|-------------|-------|-------------|
| Number   | Name/Function Add                           |          | te Buik           | Association                             | Architect/Engineer                      | Construction Type                       | Overall Condition | Carey & Co Ratin |              | Waterfront                             | (ARG 1996)                                 | Category    |       | id Eval     |
| 2        | Watehouse                                   |          | 941/44            | WW11                                    |                                         | concrete                                | fair              | <u>C</u>         | 3D           | 3D                                     | Potential district contributor             | A           |       | N/R         |
| 6        | Light Watehouse                             |          | 1941              | WW11                                    |                                         | steel frame                             | fair              | C                | 3D           | 3D                                     | Potential district contributor             | A           |       | RED         |
| 11       | The Noonan Building (Tool Room and Off      |          | 1941              | WWII                                    |                                         | wood frame                              | fair to good      | C                | 3D           | 3D                                     | Potential district contributor             | A           |       | REEN        |
| 12       | Plate Shop No. 2                            |          | 1941              | WW11                                    |                                         | steel frame/wood floot                  | fair              | S                | 3D           | 3D                                     | Potential district contributor             | A           |       | REEN        |
| 14       | Heavy Warehouse                             |          | 1941              | WW11                                    |                                         | steel frame                             | fair              | C                | 3D           | 3D                                     | Potential district contributor             | A           |       | N/R         |
| 15       | Layout Yard                                 |          | 1941              | WWII                                    |                                         | steel frame                             | fair              | C                | 3D           |                                        | Potential district contributor             | A           | GP    | REEN        |
| 16       | Stress Relieving Building                   |          | 1941              | WWII                                    |                                         | steel frame                             | fair              | C                | 3D           |                                        | Potential district contributor             | A           | N     | N/R         |
| 19       | Catage No. 1                                |          | 1941              | WW11                                    |                                         | s teel/conc tete                        | fair              | C                | 3D           | 3D                                     | Potential district contributor             | A           | GF    | REEN        |
| 21       | Electric Shop/Substation No. 5              |          | 1900              | Risdonlton                              |                                         | steel                                   | fair to poor      | S                | 3B           | 3D                                     | Potential district contributor             | A           |       | REEN        |
| 24       | Washtoom and Locket Room                    |          | 1941              | WW11                                    |                                         | concrete                                |                   | C                |              |                                        |                                            |             | , N   | N/R         |
| 25       | Washroom and Locket Room                    |          | 1941              | wwn                                     |                                         | steel frame                             | fair              | Č                | 3D           |                                        | Potential district contributor             | A           |       | N/R         |
| 29       | Washtoom and Locket Room (Demolished)       |          | 1941              | wwn                                     |                                         | steel                                   | Demolished        | NC NC            | 4D5          |                                        | POTE III III III III III III III III III I | Ä           |       | N/R         |
| 30       |                                             |          | 1941              | WWII                                    |                                         |                                         |                   | C                | 4D5          |                                        | D I I                                      |             |       | N/R         |
| 32       | Template Watehouse                          |          | 1941              | wwn<br>wwn                              |                                         | steel/wood frame                        | fair<br>fair      |                  | 4L0<br>3D    |                                        | Potential district contributor             | A           | N     | N/R         |
|          | Template Watehouse                          |          |                   |                                         |                                         | steel frame                             |                   |                  |              |                                        | Potential district contributor             | A           |       |             |
| 36       | Welding Shop                                |          | 1941              | WW11                                    |                                         | steel frame                             | good              | C                | 3D           | 3D                                     |                                            | A           |       | REEN        |
| 38       | Boiler Shop                                 |          | 915/41            | Bethlehem Steel                         |                                         | concte te                               | poot              | C                | 3D           | 3D                                     | Potential district contributor             | A           | GREEN |             |
| 40       | Bethlehem Steel Employment Office           |          | 1941              | WW11                                    |                                         | concrete                                | poot              | C                | 3D           | 3D                                     | Potential district contributor             | A           |       | N/R         |
| 41       | Fite Station                                |          | 1941              | WW11                                    |                                         | steel                                   | poot              | NC               |              |                                        |                                            |             | N     | N/R         |
| 48       | Boiler - (Demolished)                       |          | . 1940            | WW11                                    |                                         |                                         | Demolished        | NC               |              |                                        | Potential district contributor             | N/A         | N     | N/R         |
| 49       | Calvanizing Shop                            |          | . 1940            | WWII                                    |                                         | steel frame                             | fair              | C                | 4D5          | <u>.</u>                               | Potential district contributor             | A           | GF    | REEN        |
| !:<br>50 | Demolished                                  |          |                   | *************************************** | *                                       | steel frame                             | demolished        | NC               | 3D           | ······································ |                                            | A           |       | N/R         |
| 58       | Pier 68 Substation #4                       |          | 1943              | wwii                                    | •                                       | steel/concrete                          | fair to good      | C                |              |                                        |                                            | N/A         |       | N/R         |
| 64       | Substation #6                               |          | 1945              | WWII                                    |                                         | steel frame                             | u urgutu          | i c              | 4D5-7        |                                        |                                            | A A         |       | N/R         |
|          |                                             |          |                   | wwn<br>wwn                              | ·                                       |                                         |                   |                  |              |                                        | D                                          |             |       |             |
| 66<br>68 | Bethlehem Welding Platform                  |          | . 1945<br>st 1945 | wwn                                     |                                         | steel frame                             | fair to poor      | C<br>NC          | 4D5          |                                        | Potential district contributor             | A<br>N/A    | N     | N/R<br>REEN |
|          | Pier 68 Substation #7/Dry Dock office       |          |                   |                                         |                                         | brick                                   | good              |                  |              |                                        |                                            |             |       |             |
| 101      | Bethlehem Steel Administration Build 548    |          | 1917              | Bethlehem Steel                         |                                         | concrete                                | fair              | VS               | 3B           | 3B                                     | Potential indi. & dist. contributor        | A           |       | LLOW        |
| 102      |                                             | 20thSt.  | 1912              | Bethlehem Steel                         | Charles P. Weeks                        | concrete                                | good              | VS               | 3B           | 3B                                     | Potential indi. & dist. contributor        | A           |       | REEN        |
| 103      | Steam Powerhouse No. 2                      |          | 1937              | Bethlehem Steel                         |                                         | brick/steel                             | good              | S                | 3D           | 3D                                     | Potential distric t contributor            | A           |       | REEN        |
| 104      |                                             | 20th St. | 1896              | Union Iton Wor                          | k Percy & Hamilton                      | brick masonty                           | poot              | VS               | 3B           | 3B                                     | Potential indi. & dist. contributor        | A           | N     | N/R         |
| 105      | Forge Shop                                  | c.1      | 390/1937          | Bethlehem Steel                         |                                         | steel frame                             | good              | S                | 3D           | 3D                                     | Potential indi. & dist. contributor        | A           | GREEN | N/YELLO     |
| 107      | Union Iton Works West Lumber Shed           |          | 1937              | WW11                                    |                                         | steel frame                             |                   | NC               | 4D5          |                                        | Potential district contributor             | A           | GF    | REEN        |
| 108      | Planing Mill and Joinery Shop               |          | 911/13            | Bethlehem Steel                         |                                         | steel/wood?                             | fair to good      | С                | 3D           | 3D                                     | Potential district contributor             | A           |       | REEN        |
| 109      | Plate Shop No. 1                            |          | 912/36            | Bethlehem Steel                         |                                         | steel/wood!                             | fair              | Š                | 3D           | 3D                                     | Potential district contributor             | Ä           |       | REEN        |
| 110      | Yard Washroom/Locker Room                   |          | 1936              | Bethlehem Steel                         |                                         | brick/steel                             |                   | Č                | 3D           | 3D                                     | Potential district contributor             | Ä           |       | N/R         |
| 111      |                                             |          |                   |                                         |                                         |                                         | ·· .              | S                |              |                                        |                                            |             |       |             |
|          | Main Office, Wate house and Substation No   |          | 1917              | Bethlehem Steel                         |                                         | brick masonry                           | fair              | vs               | 3D           | 3D                                     | Potential district contributor             | A           |       | /R - !      |
| 113      | Machine Shop No. 1                          |          | 96/1914           |                                         | k Dr. D. E. Melliss                     | brick masonry                           | fair to poor      |                  | 3B           | 3B                                     | Potential indi. & dist. contributor        | A           |       | /R - !      |
| 114      | Machine Shop Stotage                        |          | 95/1914           |                                         | k: Dr. D. E. Melliss                    | brick masonry                           | fair to poor      | VS               | 3B           | 3B                                     | Potential indi. & dist. contributor        | A           |       | /R - !      |
| 115      | Concrete Watehouse                          |          | 1917              | Bethlehem Steel                         |                                         | concte te                               | fair to good      | VS               | 3D           | 3D                                     | Potential district contributor             | Α           | YEL   | LLOW        |
| 116      | Concrete Watehouse                          |          | 1917              | Bethlehem Steel                         |                                         | concrete                                | fair to good      | VS               | 3D           | 3D                                     | Potential district contributor             | A           |       | LLOW        |
| 117      | Watehouse No. 9                             |          | 1941              | Bethlehem Steel                         |                                         | steel frame                             | good              | C                | 3D           | 3D                                     | Potential district contributor             | A           | GF    | REEN        |
| 119      | Yard Washroom                               |          | 1936              | Bethlehem Steel                         |                                         | brick/steel                             | fair              | C                | 3D           | 3D                                     | Potential district contributor             | A           | B     | RED         |
| 120      | North Lumber Shed                           | 19       | 36/1942           | WW11                                    |                                         | steel frame                             | good              | C                | 3D           |                                        | Potential district contributor             | A           | GF    | REEN        |
| 121      | Dry Dock Office                             |          | 1941              | WWII                                    | *************************************** | wood frame                              | good              | C                | 3D           |                                        |                                            | A           |       | REEN        |
| 122      | Union Iron Works moved Gatehouse            | 19       | 16/1941           | Bethlehem Steel                         |                                         | concrete                                | fait              | Č                | 3D           |                                        | Potential district contributor             | A           |       | N/R         |
| 123      | Checkhouse No. 2                            |          | 1916              | Bethlehem Steel                         |                                         | concrete                                | good              | C/S              | 3D           | 3D                                     | Potential district contributor             | A           |       | N/R         |
| 141      |                                             |          | st 1945           | Detruction Steel                        |                                         |                                         |                   | NC               |              |                                        | Pole in an district continuit d            |             |       | REEN        |
|          | Pier 68 Breakroom/Was hroom/Restroom        |          |                   | WWII                                    |                                         | correspited metal                       | good              |                  |              |                                        | D                                          | N/A         |       |             |
| 127      | Piet 68 Ptoduction Offices                  |          | . 1940            |                                         |                                         |                                         | good              | NC               |              |                                        | Potential district contributor             | N/A         |       | REEN        |
|          | Gantry Ctaties                              |          | 1940s             | WW11                                    |                                         |                                         |                   | C                |              |                                        | Potential district contributor             | N/A         |       | N/R         |
|          | Safety Display Board (left of entry to 113) |          | 1940s             | WWII                                    |                                         |                                         |                   | C                |              |                                        | Potential district contributor             | N/A         |       | N/R         |
|          | Union Iron Works Fence (W side of 40)       |          | . 1917            | Bethlehem Steel                         |                                         |                                         |                   | C                |              |                                        | Potential district contributor             | N/A         |       | N/R         |
|          | Whatf 1                                     |          | 96/1915           |                                         |                                         |                                         | ruin              | NC/Setting       |              |                                        |                                            | N/A         |       | N/R         |
|          | Whatf 3                                     | 1886     | 1918/1967         |                                         |                                         |                                         | tebuilt           | NC/Setting       |              |                                        |                                            | N/A         |       | REEN        |
|          | Wharf 4                                     |          | 1957              | T                                       | Ĭ                                       |                                         | rebuilt           | NC/Setting       | i            | Ě                                      |                                            | N/A         |       | REEN        |
|          | Wharf 8                                     |          | 45/1980           |                                         | 1                                       |                                         | rebuilt           | NC               |              |                                        |                                            |             |       | RED         |
|          | Drydock No. 1                               |          | 1943              |                                         |                                         | *                                       | poor              | NC/Setting       |              |                                        | *                                          |             |       | N/R         |
|          | Drydock No. 2                               |          | 1970              |                                         |                                         | ·                                       |                   | NC/Setting       |              |                                        |                                            |             |       | N/R         |
|          | Drydock Futeka                              |          | red to site c. Is | 103                                     |                                         | ÷                                       | good<br>good      | NC/Setting       |              |                                        | <b>†</b>                                   |             |       | N/R         |
|          |                                             |          |                   | ·                                       |                                         |                                         |                   |                  |              |                                        |                                            |             |       |             |
|          | Slip I                                      |          | 1915/1946         |                                         |                                         |                                         | infilled          | C                |              |                                        |                                            |             |       | N/R         |
|          | Slip 2                                      |          | 00/1915           |                                         |                                         |                                         | infilled          | <u>C</u>         |              |                                        |                                            |             |       | N/R         |
|          | Slip 3                                      |          | 00/1915           |                                         |                                         |                                         | infilled          | C                |              |                                        | <u></u>                                    |             |       | N/R         |
|          | Slip ≠4 & Cranes                            |          | 1941              | WW11                                    |                                         |                                         | fair to poor      | S                | 4D2          |                                        | Potential district contributor             | A           |       | N/R         |
|          | Slips 5-8 (filled and paved over)           |          | 1941              |                                         |                                         |                                         | infilled          | C                |              |                                        |                                            |             | N     | N/R         |
|          | Wet Basin I                                 |          | 1918              |                                         |                                         |                                         |                   | NC/Setting       |              |                                        |                                            |             | N     | N/R         |
|          | Wet Basin 2                                 |          | 1886              | i                                       | i                                       |                                         |                   | NC/Setting       | :            | <u> </u>                               |                                            |             | N     | N/R         |
|          | Wet Basin 3                                 |          | 1941              | *************************************** | :                                       |                                         |                   | NC/Setting       |              | :                                      |                                            |             |       | N/R         |
|          | Wet Basin 4                                 |          | 1942              |                                         |                                         |                                         |                   | NC/Setting       |              |                                        | †                                          |             |       | N/R         |
|          | Wet Basin 5                                 |          | 1942              |                                         |                                         |                                         |                   | NC/Setting       |              |                                        | <u> </u>                                   |             |       | N/R         |
|          |                                             |          | 1942<br>1942      |                                         |                                         | - <del> </del>                          | <del>-</del>      |                  |              |                                        | <b></b>                                    |             |       | N/R<br>N/R  |
|          | Wet Basin 6                                 |          |                   |                                         |                                         |                                         |                   | NC/Setting       |              |                                        |                                            |             |       |             |
|          | Wet Basin 7                                 |          | 1945              |                                         |                                         |                                         |                   | NC/Setting       |              | <u> </u>                               |                                            |             |       | N/R         |
|          | Whatf 6                                     |          | 1941              |                                         |                                         |                                         | tuin              | NC/Setting       |              |                                        |                                            |             |       | N/R         |
|          | Wharf 7                                     |          | 1942              |                                         |                                         |                                         | tuits             | NC/Setting       |              |                                        |                                            |             | N     | N/R         |
|          | Irish Hill Remnant                          |          |                   |                                         |                                         | T.                                      | Ĭ                 | S                |              |                                        |                                            |             |       | N/R         |
|          | 20th Street Paving                          |          | 1890s             |                                         |                                         | *************************************** |                   | Ċ                |              |                                        |                                            |             |       | N/R         |
|          |                                             |          |                   |                                         |                                         |                                         |                   |                  |              |                                        |                                            |             | N     |             |