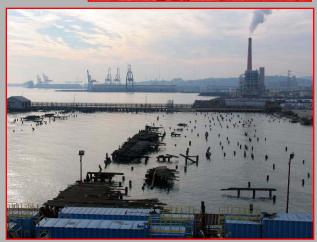

21









#### 1902 – General Plan





#### Architecture 1900–1918

- Electricity influences layout allowed expansion
- Reinforced concrete introduced
- Prominent architect-designed buildings
  - Beaux Arts styling, corporate image
- Utilitarian buildings stylistically varied



# Building 102-Powerhouse-





#### Charles Peter Weeks





## Building 109









#### World War I



#### World War I



# Building 101













#### Frederick Herman Meyer







## Building 111













## **Building 115/116**









#### AEG Turbine Factory, 1910



#### Pier 70 World War II











## Building 12











#### Shipbuilding WWII





## Building 16 Furnace







## Building 6





## Building 105









#### Worker Amenities











#### Structures & Objects













#### Waterfront











## Dry Docks











## Cranes



#### Drafts & Review

- Port of SF
- Community Groups
- Developers
- SF Planning Dept.
- SHPO



#### Controversies

- Minor WW2 buildings (in, mostly)
- Slips (out, except#4)
- Paving and rails (out)
- Irish Hill (in)
- Boundaries –
   include or exclude
   water features?
   (include)



Figure 18. Boundary Map for the Union Iron Works Historic District, see Section 10 for Boundary Description and Justification. Background image Google Maps, 2008.

#### Approved!

- April 17, 2014
- **2**006-2014!
- 176 pages + photos
- 44 contributing resources
- 10 non-contributing
- Informed master plan & design guidelines
- Basis for tax credits

STATE OF CALIFORNIA - THE NATURAL RESOURCES AGENCY

EDMUND G. BROWN, IR., Governor

##