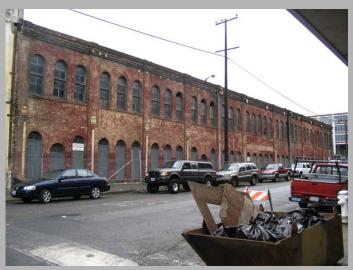

|                         |                  |

#### Significance Diagram



Historic Resource Evaluation Pier 70

#### Level of Historic Significance

Very Significant

Significant

Contributing

Non-contributing

Not yet evaluated

Preliminary Historic District Boundary



Pier 70 Master Plan 2.07.2008

## Character Defining Features

#### - Site





- Shoreline
- Minimal plantings
- Asphalt/gravel open areas
- Streets w/out curbs
- Defined groupings
- Features such as cranes
- Yard layout & plan

#### Character Defining Features -Buildings





- Variety of materials
   Brick, sheet metal, wood, concrete
- Variety of windows
  - steel sash, wood
- Various roof types monitors common
- Variation in height (up to 80')
- & footprint (up to 100,000 sq.ft)

## Secretary's Standards

- Property = District
- Compatible Use(s)
- Maintain character
- No false historicism
- Repair rather than replace
- New features compatible, different
- Maintain form & integrity

# Contemporary/Compatible Examples