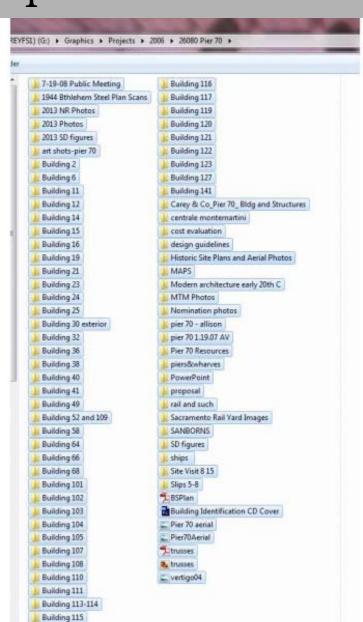

### Organizing the photos

- Took100s of photos
- Photos organized by building
- Interior & exterior sub folders
- Other specialized folders