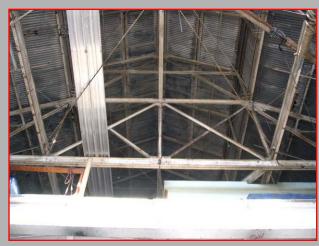

#### Architecture 1900–1918

- Electricity influences layout allowed expansion
- Reinforced concrete introduced
- Prominent architect-designed buildings
  - Beaux Arts styling, corporate image
- Utilitarian buildings stylistically varied

#### Shipbuilding WWII