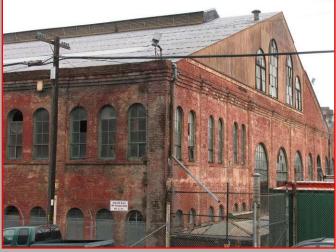

parts for wooden ships
- 1865 Irving Scott becomes partner
- 1870s planning began for shipyard @

### UIW- Capsule History

- 1884 New shipyard opens
- First West Coast steel shipyard
- 1890s Ships for Spanish American War
- 1905 Bethlehem Steel
- 1915-18 WWI
- 1936-45 WWII
- Oldest W. Coast yard still operating.





#### Highlights

- One of nation's leading shipyards
- Oldest continuously operating ship repair yard in US
- Played significant role in WWI & WW2
- Technological pioneer in late 19<sup>th</sup> century
- Embodies major trends in American Steel shipbuilding from 1884–1945
- National level of significance

## San Francisco 1878



Library of Congress, Geography and Map Division

#### 1884 - New Shipyard Opens



## Pier 70 1880s



Bancroft Library

# **Building 113/114**



















## San Francisco 1892



Bancroft Library

## UIW 1892





# Building 104









## Shipbuilding 1880s





# Ships



U.S.S. Oregon



U.S.S. Olympia



U.S.S. Grampus



U.S.S. Pike



#### 1900-1914

- 1902 UIW acquired by United Shipbuilding Co.
- 1905 Bethlehem Steel under Charles Schwab purchases UIW
- Began improvements
- 1911 Bethlehem acquires Risdon Iron Works



#### Charles Schwab

- Began as stake driver for Andrew Carnegie.
- Became president of Carnegie's steelworks in 1897.
- In 1901, helped negotiate sale of Carnegie Steel
- became the first president of the US Steel Corporation
- 1903 left USSC to run the Bethlehem Steel Corporation
- became the largest independent steel producer in the world.





# Building 21









#### 1902 – General Plan





##