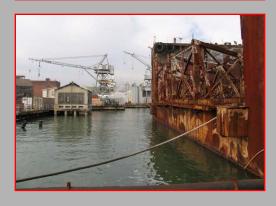

eral Plan





#### Architecture 1900–1918

- Electricity influences layout allowed expansion
- Reinforced concrete introduced
- Prominent architect-designed buildings
  - Beaux Arts styling, corporate image
- Utilitarian buildings stylistically varied



# Building 102-Powerhouse-





#### Charles Peter Weeks





## Building 109









#### World War I



#### World War I



# Building 101













#### Frederick Herman Meyer







## Building 111













## **Building 115/116**









#### AEG Turbine Factory, 1910



#### Pier 70 World War II











## Building 12











#### Shipbuilding WWII





## Building 16 Furnace







## Building 6





## Building 105









#### Worker Amenities











#### Structures & Objects













#### Waterfront











## Dry Docks











## Cranes



#### Drafts & Review

- Port of SF
- Community Groups
- Developers
- SF Planning Dept.
- SHPO



#### Controversies

- Minor WW2 buildings (in, mostly)
- Slips (out, except#4)
- Paving and rails (out)
- Irish Hill (in)
- Boundaries –
   include or exclude
   water features?
   (include)



Figure 18. Boundary Map for the Union Iron Works Historic District, see Section 10 for Boundary Description and Justification. Background image Google Maps, 2008.

#### Approved!

- April 17, 2014
- **2**006-2014!
- 176 pages + photos
- 44 contributing resources
- 10 non-contributing
- Informed master plan & design guidelines
- Basis for tax credits

STATE OF CALIFORNIA - THE NATURAL RESOURCES AGENCY

EDMUND G. BROWN, IR., Governor

#### OFFICE OF HISTORIC PRESE