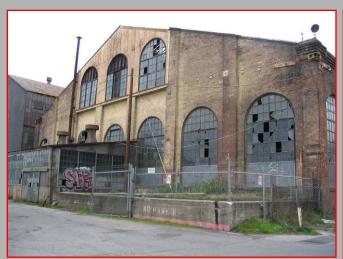

al parts for wooden ships
- 1865 Irving Scott becomes partner
- 1870s planning began for shipyard @

### UIW- Capsule History

- 1884 New shipyard opens
- First West Coast steel shipyard
- 1890s Ships for Spanish American War
- 1905 Bethlehem Steel
- 1915-18 WWI
- 1936-45 WWII
- Oldest W. Coast yard still operating.





#### Highlights

- One of nation's leading shipyards
- Oldest continuously operating ship repair yard in US
- Played significant role in WWI & WW2
- Technological pioneer in late 19<sup>th</sup> century
- Embodies major trends in American Steel shipbuilding from 1884–1945
- National level of significance

## San Francisco 1878



Library of Congress, Geography and Map Division

#### 1884 - New Shipyard Opens



## Pier 70 1880s



Bancroft Library

# **Building 113/114**



















## San Francisco 1892



Bancroft Library

## UIW 1892





# Building 104









## Shipbuilding 1880s





# Ships



U.S.S. Oregon



U.S.S. Olympia



U.S.S. Grampus



U.S.S. Pike



#### 1900-1914

- 1902 UIW acquired by United Shipbuilding Co.
- 1905 Bethlehem Steel under Charles Schwab purchases UIW
- Began improvements
- 1911 Bethlehem acquires Risdon Iron Works



#### Charles Schwab

- Began as stake driver for Andrew Carnegie.
- Became president of Carnegie's steelworks in 1897.
- In 1901, helped negotiate sale of Carnegie Steel
- became the first president of the US Steel Corporation
- 1903 left USSC to run the Bethlehem Steel Corporation
- became the largest independent steel producer in the world.





# Building 21









#### 1902 – General Plan