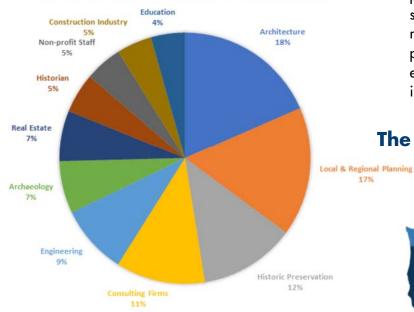

# Sponsors receive unprecedented exposure with target audiences.

The California Preservation Foundation is a network of more than 20,000 members and supporters, with participants from 48 states and 13 countries, who work to protect our irreplaceable architectural and cultural heritage. CPF is a leader in preservation education and advocacy. Join us as we celebrate the best historic preservation projects of the year.