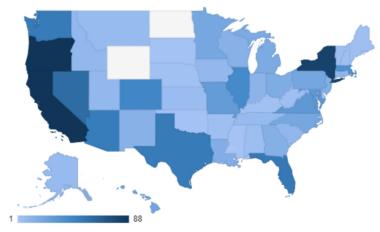

# Sponsors receive unprecedented exposure with target audiences.

The California Preservation Foundation is a national network of members, supporters, and sponsors with participants from 48 states and 13 countries who work to protect our irreplaceable architectural and cultural heritage. CPF is a leader in preservation education and advocacy, with program attendance exceeding 20,000 viewers for our 2020 programs via Zoom, Facebook, and YouTube channels.

The California Preservation Foundation is a statewide organization with international reach.

Australia Bahrain Brazil Canada France

Germany India Mexico Netherlands New Zealand Poland Spain United Kinadom