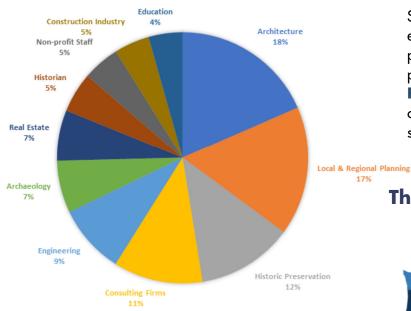

#### TOP INDUSTRIES REPRESENTED BY OUR AUDIENCE

# Sponsors receive unprecedented exposure with target audiences.

The California Preservation Foundation is a national network of members, supporters, and sponsors with participants from 48 states and 13 countries who work to protect our irreplaceable architectural and cultural heritage. CPF is a leader in preservation education and advocacy, with program attendance exceeding 20,000 viewers for our 2020 programs via Zoom, Facebook, and YouTube channels.