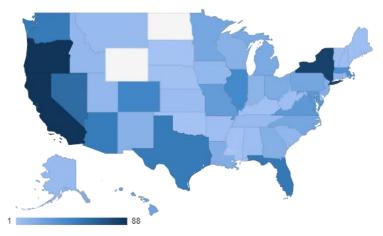

### TOP INDUSTRIES REPRESENTED BY OUR AUDIENCE

20,000 in 2020

# Sponsors receive unprecedented exposure with target audiences.

The California Preservation Foundation is a national network of members, supporters, and sponsors with participants from 48 states and 13 countries who work to protect our irreplaceable architectural and cultural heritage. CPF is a leader in preservation education and advocacy, with program attendance exceeding 20,000 viewers for our 2020 programs via Zoom, Facebook, and YouTube channels.